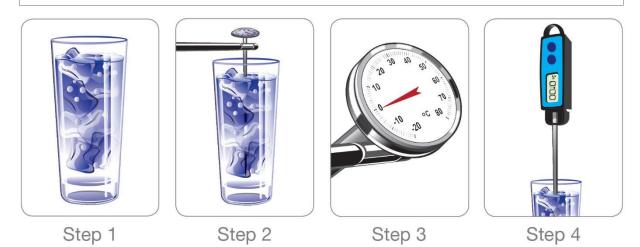

## 5) Record 5: My probe thermometer accuracy checks

You are required to calibrate each thermometer at least once per year. Thermometers must be accurate to +/-1°C and corrective action logged if they fail (e.g. new batteries required or thermometer replaced).