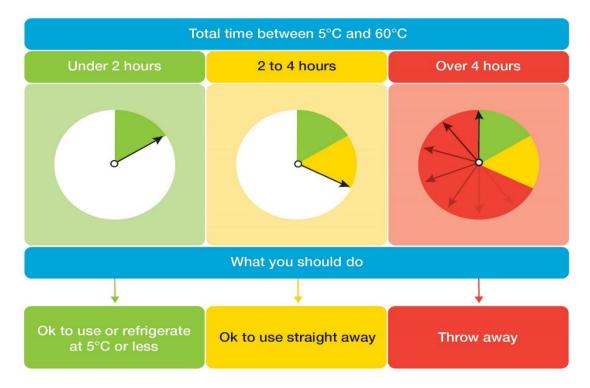

### 4) Record 4: How I use the 2 hour/4hour rule for high-risk food

You are required to write down your usual practice for using the 2hour/4hour rule and make sure you and your staff understand it. This record needs to be updated if your practices change.