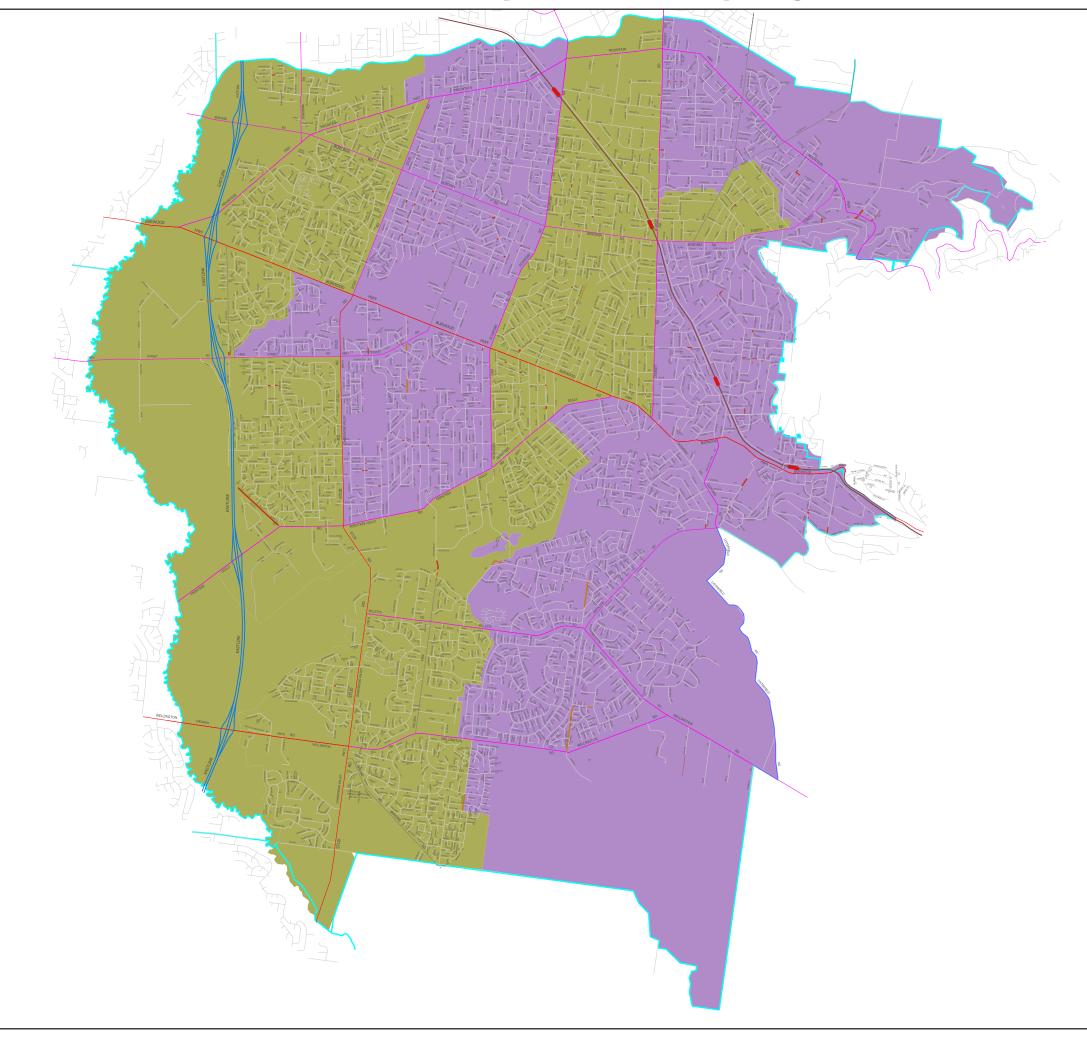

## **Knox City Council - Recycling Zones**

the Department of Infrastructure.
This print contains information from Vicmap Property (Copyright State of Victoria). The State of Victoria does not warrant the accuracy or completeness of information in this product. Any person using or relying on this information does so on the basis that the State of Victoria shall bear no responsibility or liability whatsoever for any errors, faults, defects or omissions in the information.
Drainage and flood extent information has been provided to Council on a yearly basis by Melbourne Water for indicative purposes only. Where the latest Melbourne Water drainage and flood extent mapping is critical, please contact Melbourne Water.