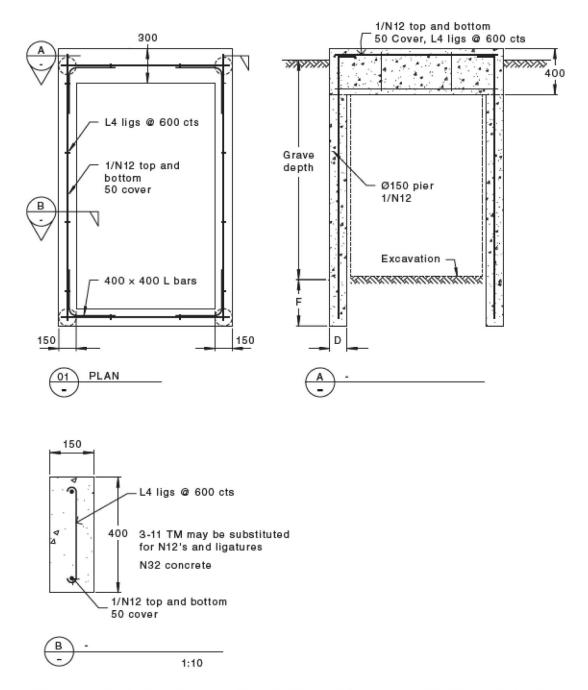

# The Work: AS 4204:2019 Headstones and Cemetery Monuments

Table 2 — Minimum footing requirements

|                 |                                | Weight of<br>monument —<br>3 to 4 tonnes |     | Weight of monument — 2 to 3 tonnes |          | Weight of<br>monument — less<br>than 2 tonnes |         |
|-----------------|--------------------------------|------------------------------------------|-----|------------------------------------|----------|-----------------------------------------------|---------|
| Foundation type | Description                    | D mm                                     | Fmm | D mm                               | F mm     | D mm                                          | F mm    |
| Sands, gravels  | Medium sand or gravel          | 200                                      | 600 | 200                                | 100      | 200                                           | 100     |
|                 | Dense sand or gravel           | 150                                      | 300 | 150                                | 100      | 150                                           | 100     |
| Clays           | Firm                           | 150                                      | 600 | 150                                | 300      | 150                                           | 300     |
|                 | Stiff                          | 150                                      | 400 | 150                                | 200      | No piers r                                    | equired |
|                 | Very stiff to hard             | 150                                      | 150 | No piers                           | required | No piers required                             |         |
| Rock            | Highly to moderately weathered | 150                                      | 100 | No piers                           | required | No piers r                                    | equired |

NOTE 1 For classification and identification of soil types see Appendix D.

NOTE 2 <u>Table 2</u> does not include soft sand or soft clays. The cemetery authority should give specific advice about footing requirements if the soil conditions are not set out in this table.

NOTE 3 Refer to Figures 3 and 4 for reference to the location of "D mm" and "F mm".

Table 3 — Size of dowels and dowel holes

| Headstone — size           |           | Dowel               | Maximum hole                                            |    |
|----------------------------|-----------|---------------------|---------------------------------------------------------|----|
| Overall height to apex (h) | Thickness | Minimum<br>diameter | Minimum<br>length<br>into each<br>structural<br>element |    |
| mm                         | mm        | mm                  | mm                                                      | mm |
| H < = 600                  | > 75      | 10                  | 75                                                      | 14 |
| 600 < h < = 900            | > 75      | 10                  | 90                                                      | 14 |
| 900 < h < = 1200           | > 100     | 12                  | 100                                                     | 16 |
| h > 1200                   | > 100     | 16                  | 100                                                     | 20 |

# Figure 4

AS 4204:2019

Figure 4 — Typical reinforcement layout of kerb style monument footing and piers for narrow graves