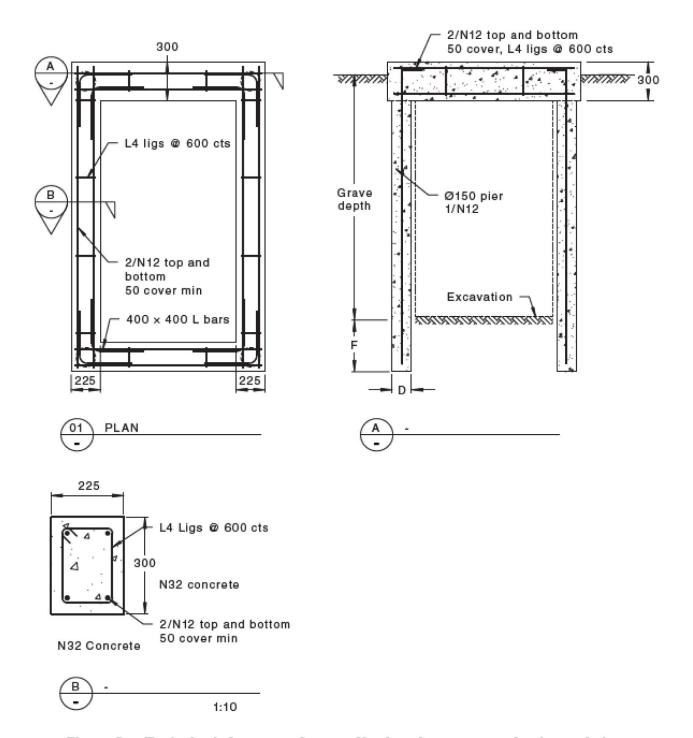

# The Work: AS 4204:2019 Headstones and Cemetery Monuments

Table 2 — Minimum footing requirements

|                 |                                | Weight of<br>monument —<br>3 to 4 tonnes |     | Weight of monument — 2 to 3 tonnes |          | Weight of<br>monument — less<br>than 2 tonnes |         |
|-----------------|--------------------------------|------------------------------------------|-----|------------------------------------|----------|-----------------------------------------------|---------|
| Foundation type | Description                    | D mm                                     | Fmm | D mm                               | F mm     | D mm                                          | F mm    |
| Sands, gravels  | Medium sand or gravel          | 200                                      | 600 | 200                                | 100      | 200                                           | 100     |
|                 | Dense sand or gravel           | 150                                      | 300 | 150                                | 100      | 150                                           | 100     |
| Clays           | Firm                           | 150                                      | 600 | 150                                | 300      | 150                                           | 300     |
|                 | Stiff                          | 150                                      | 400 | 150                                | 200      | No piers r                                    | equired |
|                 | Very stiff to hard             | 150                                      | 150 | No piers                           | required | No piers required                             |         |
| Rock            | Highly to moderately weathered | 150                                      | 100 | No piers                           | required | No piers r                                    | equired |

NOTE 1 For classification and identification of soil types see Appendix D.

NOTE 2 <u>Table 2</u> does not include soft sand or soft clays. The cemetery authority should give specific advice about footing requirements if the soil conditions are not set out in this table.

NOTE 3 Refer to Figures 3 and 4 for reference to the location of "D mm" and "F mm".

Table 3 — Size of dowels and dowel holes

| Headstone — size           |           | Dowel               | Maximum hole                                            |    |
|----------------------------|-----------|---------------------|---------------------------------------------------------|----|
| Overall height to apex (h) | Thickness | Minimum<br>diameter | Minimum<br>length<br>into each<br>structural<br>element |    |
| mm                         | mm        | mm                  | mm                                                      | mm |
| H < = 600                  | > 75      | 10                  | 75                                                      | 14 |
| 600 < h < = 900            | > 75      | 10                  | 90                                                      | 14 |
| 900 < h < = 1200           | > 100     | 12                  | 100                                                     | 16 |
| h > 1200                   | > 100     | 16                  | 100                                                     | 20 |

Figure 3 — Typical reinforcement layout of kerb style monument footing and piers