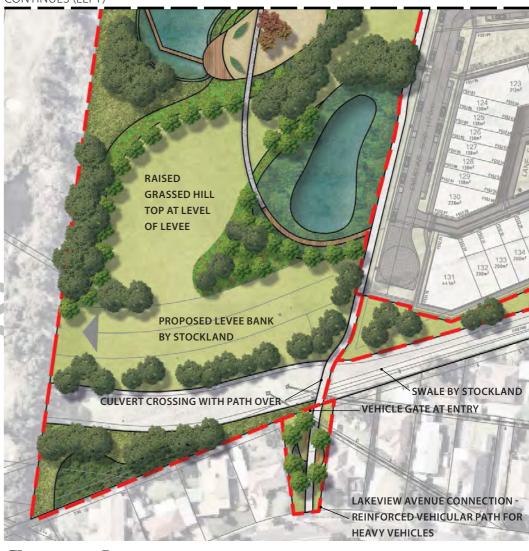

tive only. Refer to OPCs for quantities allowed.







### **Character Imagery**







### Village Green Stamford Park Parklands



1.5M WIDE TIMBER / FRP (RESIN) BOARDWALK



INDIGENOUS TREES



**FEATURE TREES** 



SMALL TO MEDIUM SHRUBS



LILIES, RUSHES AND SEDGES WITH WILDFLOWERS FOR FEATURE COLOUR



WETLAND PLANTING



**EPHEMERAL PLANTING** 



NATIVE GRASSES/GROUNDCOVERS



MANICURED LAWN



FEATURE ROCK BOULDERS



3M WIDE GREY CONCRETE SHARED PATH



2M WIDE EXPOSED AGGRE-GATE RECREATIONAL PATH



STABILIZED GRANITIC GRAVEL



FITNESS STATIONS / ADVENTURE PLAY ELEMENTS





FRP (RESIN) DECK



WETLAND POND

- Further hydraulic studies are to be undertaken to confirm hydraulic engineering/levels.
- Graphics shown are indicative only. Refer to OPCs for quantities allowed.







### **Character Imagery**







**CONTINUES (RIGHT)** 

### Adventure Play Area & Lakeview Avenue Connection

Stamford Park Parklands



TYPICAL SECTION OF SOUTHWEST OPEN SPACE



**NOTE:**Graphics shown are indicative only. Refer to OPCs for quantities allowed.



Adventure Play Area Stamford Park Parklands



PERMACULTURE GARDEN With orchard and raised planters for

productive shrubs.



INDIGENOUS TREES



MANICURED LAWN



## **Character Imagery**







ORCHARD PLANTING



NOTE:

Graphics shown are indicative only. Refer to OPCs for quantities allowed.



Permaculture Garden

Stamford Park Parklands



RECREATIONAL PATH

2m wide exposed aggregate path



SHARED USE PATH

3m wide concrete path



### **VIEWING TOWER**

With accessible platform (nom. 1.5m off ground ) and higher towe