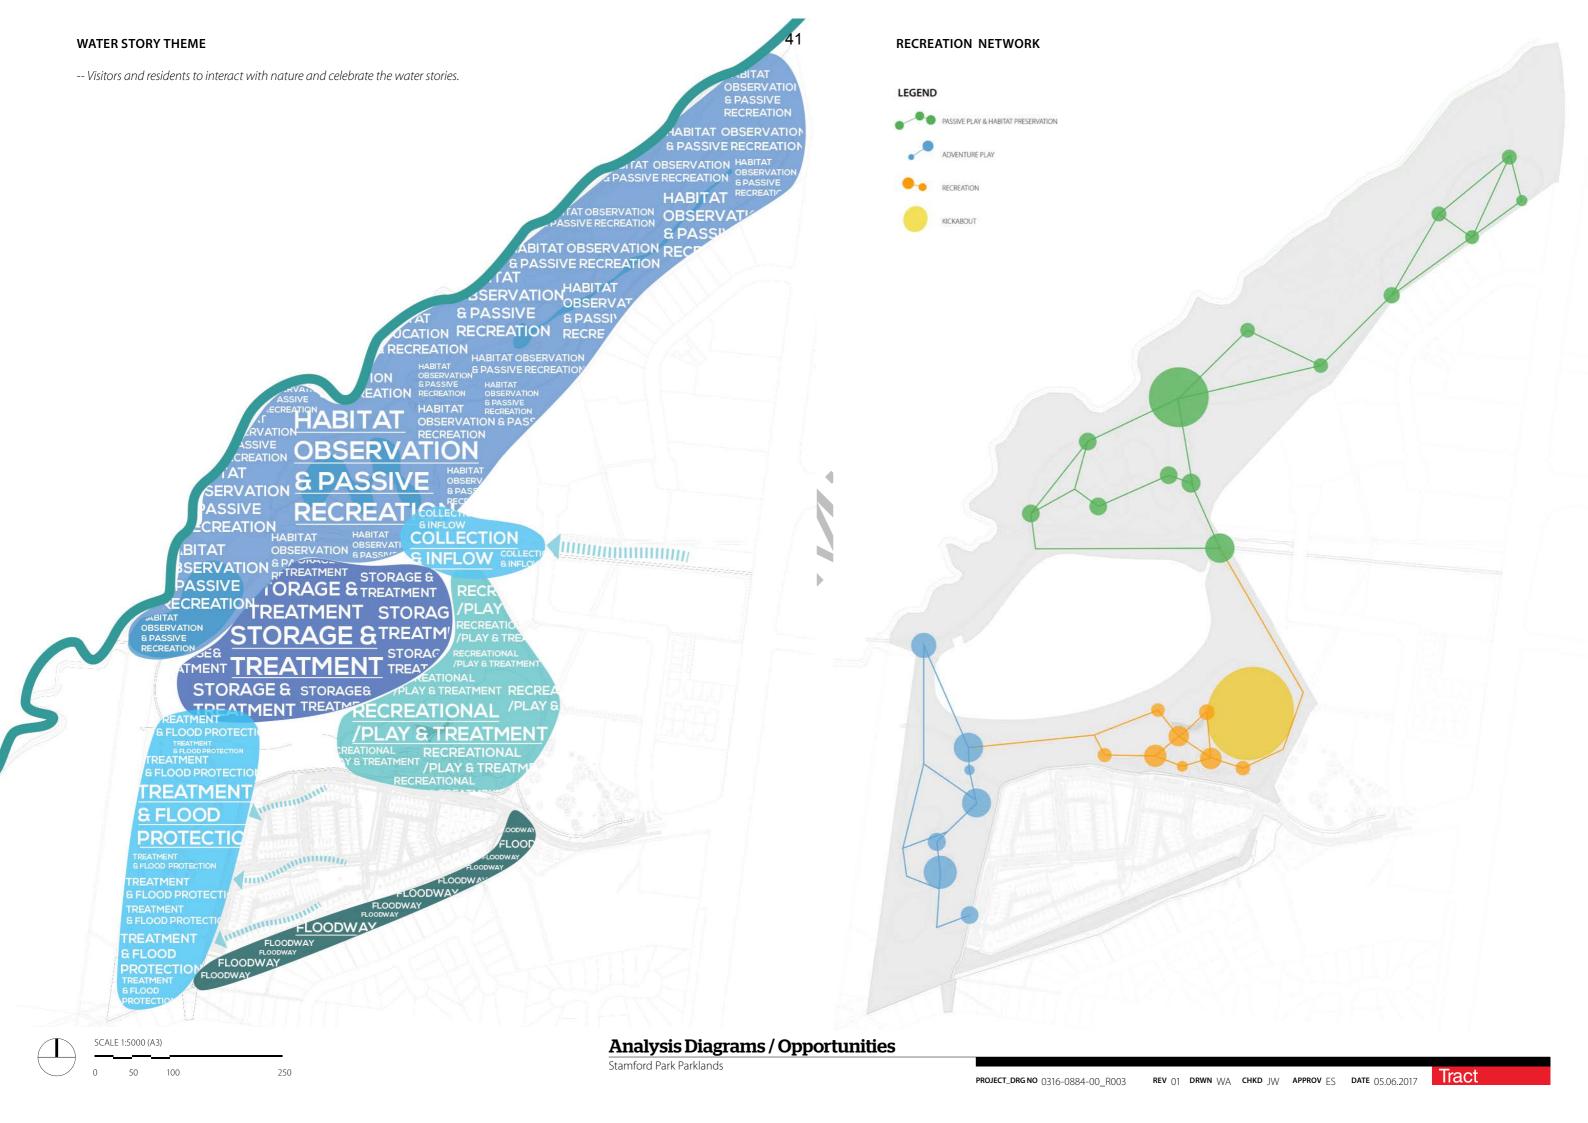

## **That Council**

- 1. Support the Stamford Park Steering Committee's recommendation of the final concept plan and associated estimate of cost for the Stamford Park Parklands and Homestead restoration works;
- 2. Approve the allocation of \$13.0M within Council's Capital Works Program from the Stamford Park Reserve for the delivery of the Stamford Park re-development, including parklands, homestead and gardens; and
- 3. Proceed to detailed design and construction with proposed delivery by 2019.
- 4. Recognise the dedicated efforts of former Councillors Mick Van De Vreede and Karin Orpen facilitating the progression of the Stamford Park redevelopment.

CARRIED

## **APPENDIX A**

# Stamford Park Concept Masterplan Report

Prepared by Tract Consultants for Knox City Council 02-06-2017









LIMIT OF WORKS



2m wide elevated FRP boardwalk



WALKING TRAIL walking trail



RECREATIONAL PATH 2m wide exposed aggregate concrete path



SHARED USE PATH 3m wide concrete path - plain grey



SEATING NODES With bench seats



OBSERVATION NODES





VIEWING TOWER  ${\it With gathering space in front, with}$ seats and feature planting



**BOARDWALK WITH VIEWING** PLATFORMS



**BRIDGES OVER SWALE/CREEK** 



ADVENTURE PLAY EQUIPMENT With obstacle courses



LAKE KIOSK With timber boardwalk/deck on the



**PUBLIC TOILETS** With timber boardwalk



LAKE HARD EDGE



**URBAN BEACH** 





**PLAYGROUND** 



PERMACULTURE GARDEN With orchard and raised planters for productive shrubs



**EXISTING VEGETATION/TREES** 



**EXISTING DENSE REEDS AND** TALL GRASS



INDIGENOUS TREES



F