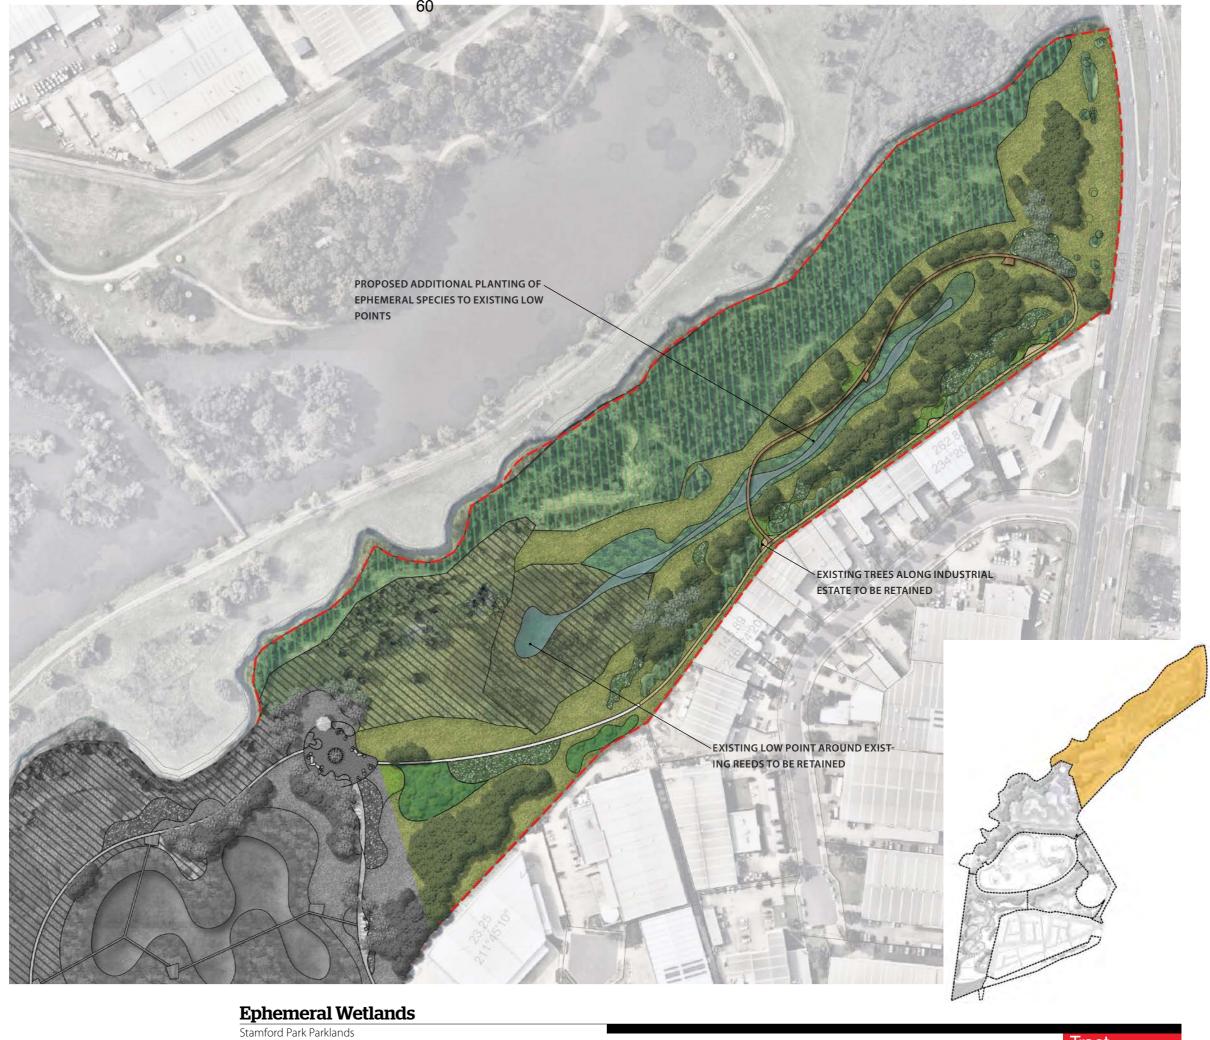

TRAL SPAN

OVER CREEK

WITH PLAYFUL NATURE PLAY AND SCULPTURES OPPORTUNITIES



WALKING TRAIL

2m wide elevated FRP boardwalk



WALKING TRAIL

2m wide stabilized granitic gravel walking trail



SEATING NODES Granitic gravel with bench seats

RETAIN EXISTING DENSE

**EXISTING TREES** 



VEGETATION



To be retained



RETAIN EXISTING DENSE REEDS AND TALL GRASS



INDIGENOUS TREES



MEDIUM TO LARGE SHRUBS



SMALL TO MEDIUM SHRUBS



LILIES, RUSHES AND SEDGES



EPHEMERAL PLANTING



NATIVE GRASSES

- Ephemeral wetlands is a precinct with passive recreation such  $as {\it wild life observation, walk, photograph etc.}$ 

- Minimize construction/structural interruption to enable wildlife friendly environment.
- Graphics shown are indicative only.
- Refer to OPCs for quantities allowed.







TYPICAL SECTION OF EPHEMERAL WETLAND

NOTE:

Graphics shown are indicative only. Refer to OPCs for quantities allowed.







NATUREPLAY SCULPTURE OPPORTUNITIES

### **Ephemeral Wetlands Typical Sections**

Stamford Park Parklands



TYPICAL SECTION OF NATURAL HABITAT











NOTE:

Graphics shown are indicative only. Refer to OPCs for quantities allowed.

### APPENDIX B

### **Stamford Park Parklands – Cost Estimate**

| 2017/18<br>and<br>2018/19<br>2017/18<br>and<br>2018/19 |
|--------------------------------------------------------|
| and<br>2018/19<br>2017/18<br>and                       |
| 2018/19<br>2017/18<br>and                              |
| 2017/18<br>and                                         |
| and                                                    |
| 2018/19