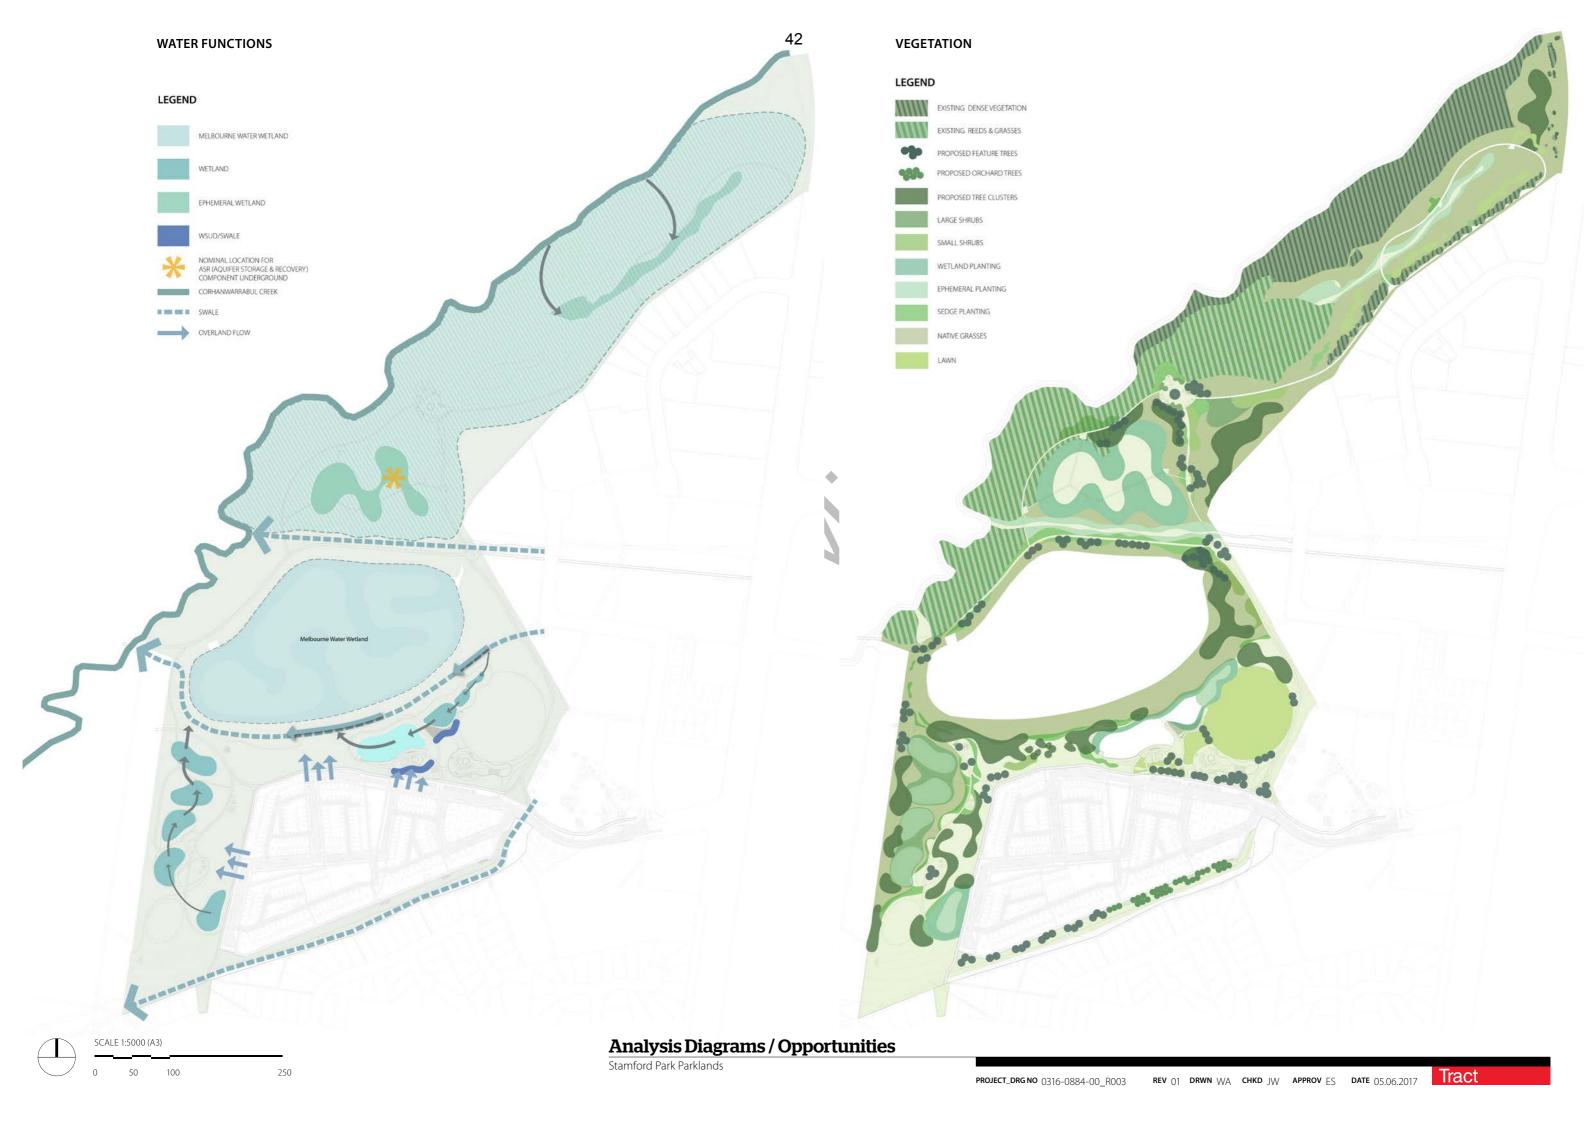

**That Council**

- 1. Support the Stamford Park Steering Committee's recommendation of the final concept plan and associated estimate of cost for the Stamford Park Parklands and Homestead restoration works;
- 2. Approve the allocation of \$13.0M within Council's Capital Works Program from the Stamford Park Reserve for the delivery of the Stamford Park re-development, including parklands, homestead and gardens; and
- 3. Proceed to detailed design and construction with proposed delivery by 2019.
- 4. Recognise the dedicated efforts of former Councillors Mick Van De Vreede and Karin Orpen facilitating the progression of the Stamford Park redevelopment.

CARRIED

## **APPENDIX A**

# Stamford Park Concept Masterplan Report

Prepared by Tract Consultants for Knox City Council 02-06-2017









LIMIT OF WORKS



2m wide elevated FRP boardwalk



WALKING TRAIL walking trail



RECREATIONAL PATH 2m wide exposed aggregate concrete path



SHARED USE PATH 3m wide concrete path - plain grey



SEATING NODES With bench seats



OBSERVATION NODES





VIEWING TOWER  ${\it With gathering space in front, with}$ seats and feature planting



**BOARDWALK WITH VIEWING** PLATFORMS



**BRIDGES OVER SWALE/CREEK** 



ADVENTURE PLAY EQUIPMENT With obstacle courses



LAKE KIOSK With timber boardwalk/deck on the



**PUBLIC TOILETS** With timber boardwalk



LAKE HARD EDGE



**URBAN BEACH** 





**PLAYGROUND** 



PERMACULTURE GARDEN With orchard and raised planters for productive shrubs



**EXISTING VEGETATION/TREES** 



**EXISTING DENSE REEDS AND** TALL GRASS



INDIGENOUS TREES



FEA