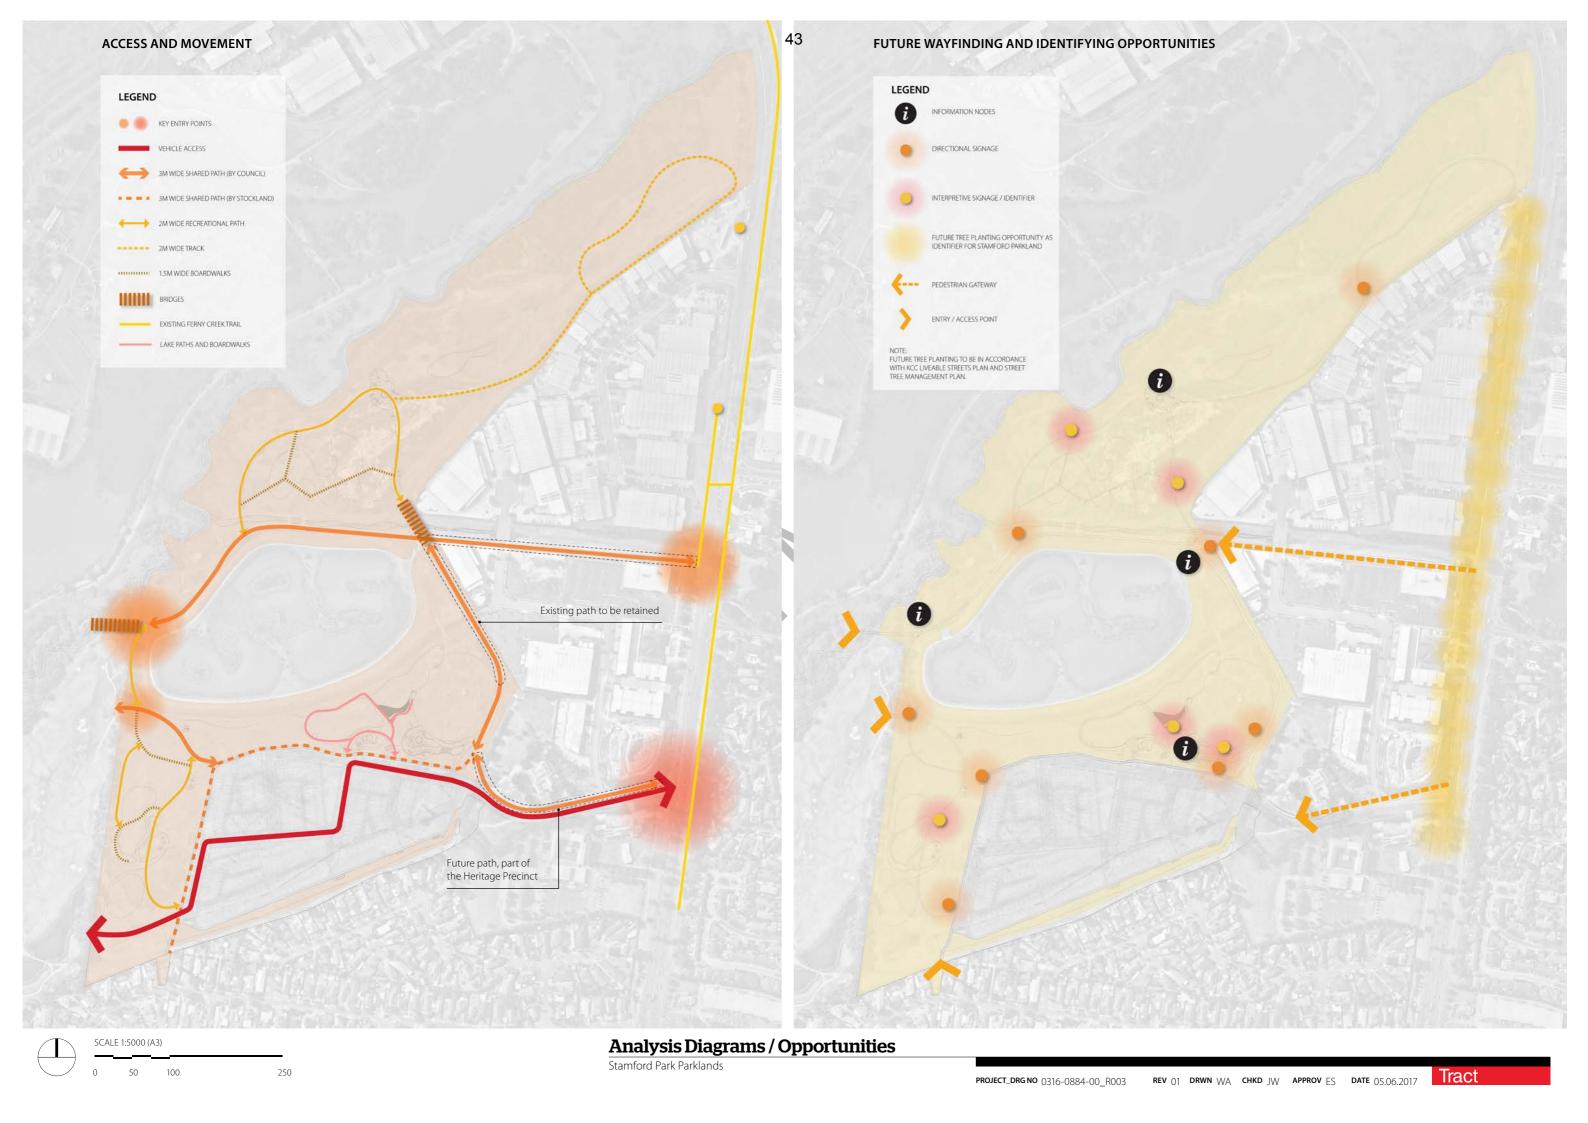

*That Council**

- 1. Support the Stamford Park Steering Committee's recommendation of the final concept plan and associated estimate of cost for the Stamford Park Parklands and Homestead restoration works;
- 2. Approve the allocation of \$13.0M within Council's Capital Works Program from the Stamford Park Reserve for the delivery of the Stamford Park re-development, including parklands, homestead and gardens; and
- 3. Proceed to detailed design and construction with proposed delivery by 2019.
- 4. Recognise the dedicated efforts of former Councillors Mick Van De Vreede and Karin Orpen facilitating the progression of the Stamford Park redevelopment.

CARRIED

## **APPENDIX A**

# Stamford Park Concept Masterplan Report

Prepared by Tract Consultants for Knox City Council 02-06-2017









LIMIT OF WORKS



2m wide elevated FRP boardwalk



WALKING TRAIL walking trail



RECREATIONAL PATH 2m wide exposed aggregate concrete path



SHARED USE PATH 3m wide concrete path - plain grey



SEATING NODES With bench seats



OBSERVATION NODES





VIEWING TOWER  ${\it With gathering space in front, with}$ seats and feature planting



**BOARDWALK WITH VIEWING** PLATFORMS



**BRIDGES OVER SWALE/CREEK** 



ADVENTURE PLAY EQUIPMENT With obstacle courses



LAKE KIOSK With timber boardwalk/deck on the



**PUBLIC TOILETS** With timber boardwalk



LAKE HARD EDGE



**URBAN BEACH** 





**PLAYGROUND** 



PERMACULTURE GARDEN With orchard and raised planters for productive shrubs



**EXISTING VEGETATION/TREES** 



**EXISTING DENSE REEDS AND** TALL GRASS



INDIGENOUS TREES



FEATU