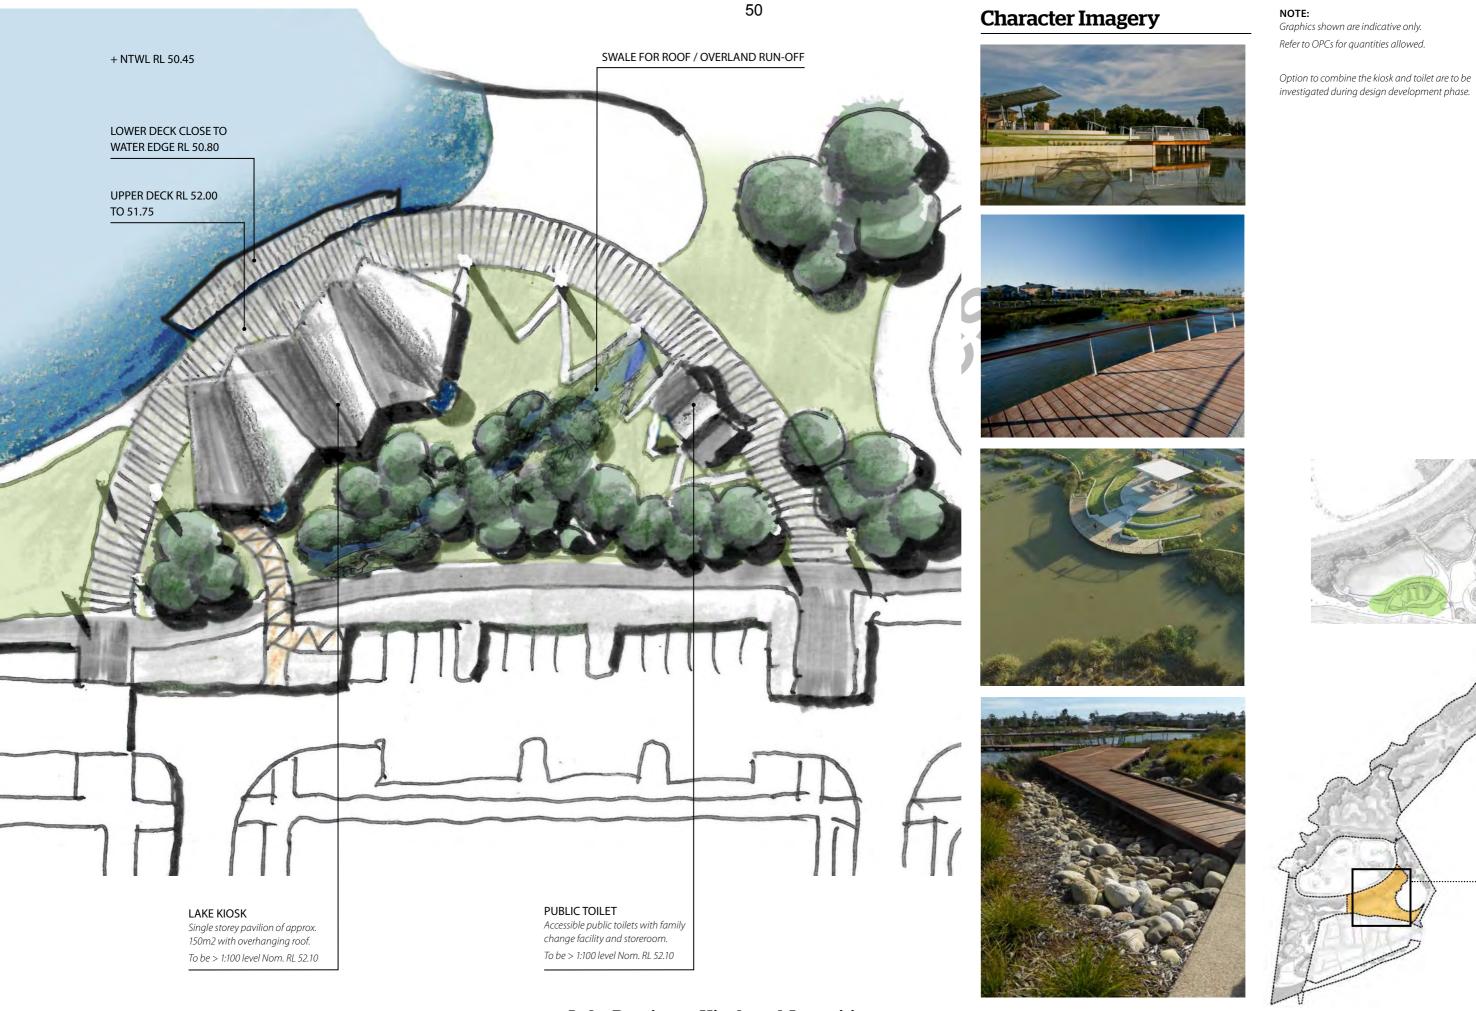

ther hydraulic studies are to be undertaken to confirm hydraulic engineering/levels, and confirmation of wetland size, inlet & outlets.

- Graphics shown are indicative only.

Refer to OPCs for quantities allowed.







### Lake Precinct -- Recreational Lake

Stamford Park Parklands

BRIDGE WITH WALL/CULVERT UNDER TO ESTABLISH LEVELS

HO HARVESTING

HOND EDGE

HTWL



LEVELS / HARVESTING / SAFET

## **Character Imagery**



NOTE: Graphics shown are indicative only. Refer to OPCs for quantities allowed.











NOTE:

All levels to be confirmed by hydraulic studies.

MIN! REQUIPED









URBAN BEACH AESTHETIC





### NOTE:

- All levels to be confirmed by hydraulic studies.
- Graphics shown are indicative only. Refer to OPCs for quantities allowed.

SECLUDED NORTHERN DECK - SECTION







**TOILET PLAN** 



### KIOSK PLAN N.T.S.

Kiosk layout shown is indicative only, subject to specific requirements of proprietor. Refer to OPCs for quantities allowed.



NOTE:

Graphics shown are indicative only. Refer to OPCs for quantities allowed.



TOILET ELEVATION





KIOSK ELEVATION







Lake Precinct -- Kiosk & Toilet Elevation





INDIGENOUS TREES



PROPOSED 3M WIDE CONCRETE SHARED PATH



SMALL TO MEDIUM SHRUBS



NATIVE GRASS MIX



WETLAND PLANTING



**EPHEMERAL PLANTING** 



MANICURED LAWN



**URBAN BEACH** 



Potential accessible yabbying facilities



FEATURE ROCK BOULDERS

### **Possible Outdoor Event Opportunities**



**OUTDOOR CINEMA** 



CHILDREN'S DAY



FITNESS ACTIVITIES



KNOX SUSTAINABILITY FESTIVAL

#### NOTE:

Graphics shown are indicative only.