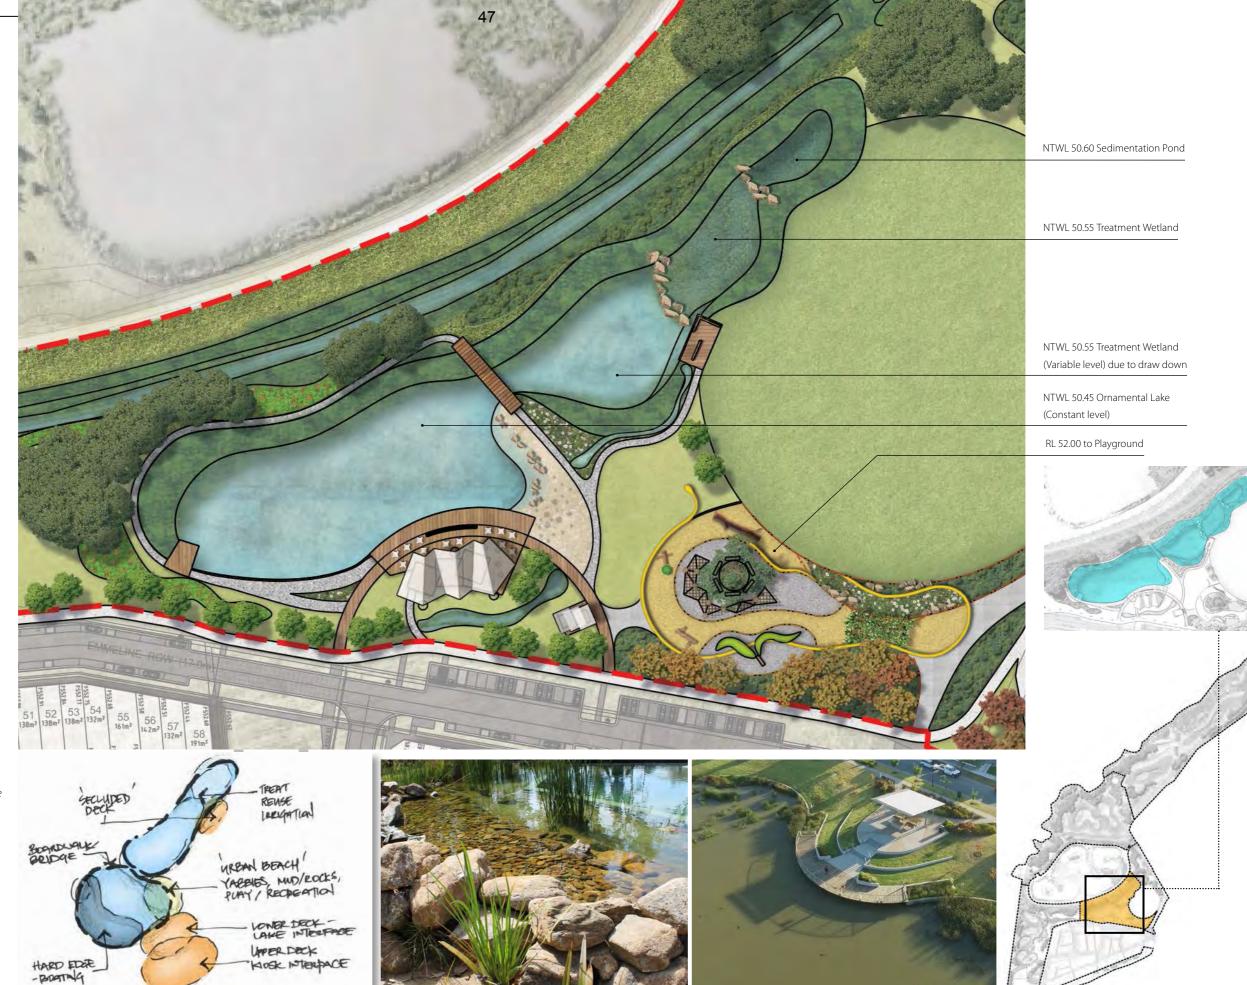

wide concrete



#### **URBAN BEACH**

Potential accessible yabbying facilities, mix of concrete and stabilized gravel



#### PLAYGROUND

Refer detail/image board



### ARBOUR WITH CLIMBERS

To form Playground entry



VILLAGE GREEN

Kick-about area



LILIES, RUSHES AND SEDGES



WETLAND PLANTING



EPHEMERAL PLANTING

To existing swale



NATIVE GRASSES/GROUNDCOVERS



MANICURED LAWN



FEATURE ROCK BOULDERS



NORTHERN DECK/SEATING



SOUTHERN DECK



### PROPOSED SWALE





FOOTPATH

1.5m wide exposed aggregate path around lake



LAKE BRIDGE

Over culvert/wall

- Further hydraulic studies are to be undertaken to confirm hydraulic engineering/levels, and confirmation of wetland size, inlet & outlets.

- Graphics shown are indicative only.

Refer to OPCs for quantities allowed.







### Lake Precinct -- Recreational Lake

Stamford Park Parklands

BRIDGE WITH WALL/CULVERT UNDER TO ESTABLISH LEVELS

HO HARVESTING

HOND EDGE

HTWL



LEVELS / HARVESTING / SAFET

## **Character Imagery**



NOTE: Graphics shown are indicative only. Refer to OPCs for quantities allowed.











NOTE:

All levels to be confirmed by hydraulic studies.

MIN! REQUIPED









URBAN BEACH AESTHETIC





### NOTE:

- All levels to be confirmed by hydraulic studies.
- Graphics shown are indicative only. Refer to OPCs for quantities allowed.

SECLUDED NORTHERN DECK - SECTION







**TOILET PLAN** 



### KIOSK PLAN N.T.S.

Kiosk layout shown is indicative only, subject to specific requirements of proprietor. Refer to OPCs for quantities allowed.



NOTE:

Graphics shown are indicative only.