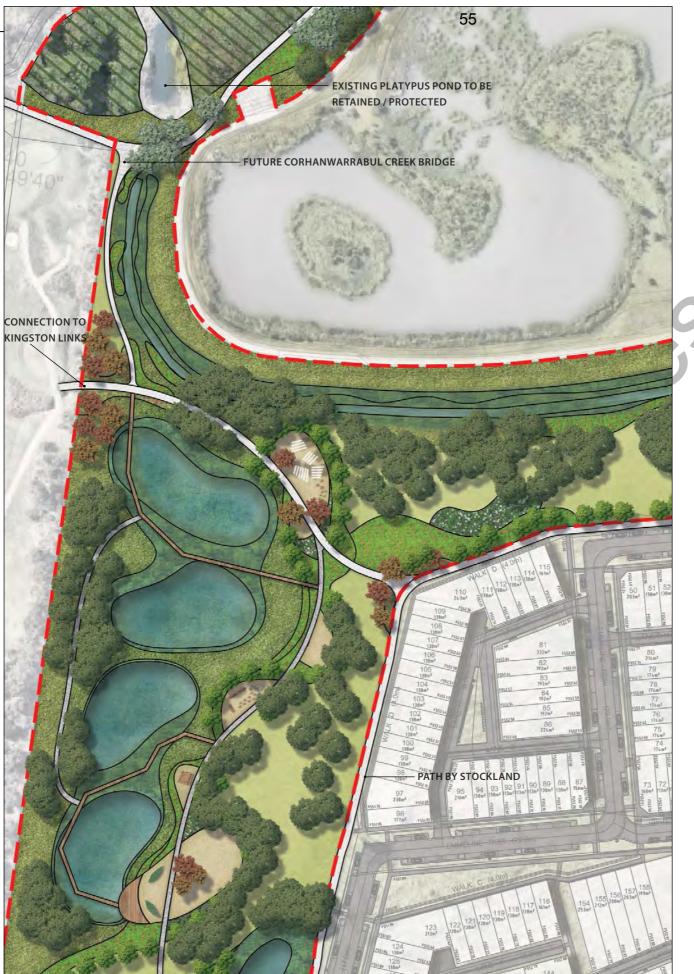

dicative only. Refer to OPCs for quantities allowed.







### **Character Imagery**







### Village Green Stamford Park Parklands



1.5M WIDE TIMBER / FRP (RESIN) BOARDWALK



INDIGENOUS TREES



**FEATURE TREES** 



SMALL TO MEDIUM SHRUBS



LILIES, RUSHES AND SEDGES WITH WILDFLOWERS FOR FEATURE COLOUR



WETLAND PLANTING



**EPHEMERAL PLANTING** 



NATIVE GRASSES/GROUNDCOVERS



MANICURED LAWN



FEATURE ROCK BOULDERS



3M WIDE GREY CONCRETE SHARED PATH



2M WIDE EXPOSED AGGRE-GATE RECREATIONAL PATH



STABILIZED GRANITIC GRAVEL



FITNESS STATIONS / ADVENTURE PLAY ELEMENTS





FRP (RESIN) DECK



WETLAND POND

- Further hydraulic studies are to be undertaken to confirm hydraulic engineering/levels.
- Graphics shown are indicative only. Refer to OPCs for quantities allowed.







### **Character Imagery**







**CONTINUES (RIGHT)** 

### Adventure Play Area & Lakeview Avenue Connection

Stamford Park Parklands



TYPICAL SECTION OF SOUTHWEST OPEN SPACE



**NOTE:**Graphics shown are indicative only. Refer to OPCs for quantities allowed.



Adventure Play Area Stamford Park Parklands



PERMACULTURE GARDEN With orchard and raised planters for

productive shrubs.



INDIGENOUS TREES



MANICURED LAWN



## **Character Imagery**







ORCHARD PLANTING



NOTE:

Graphics shown are indicative only. Refer to OPCs for quantities allowed.



Permaculture Garden

Stamford Park Parklands



RECREATIONAL PATH

2m wide exposed aggregate path



SHARED USE PATH

3m wide concrete path



### **VIEWING TOWER**

With accessible platform (nom. 1.5m off ground ) and higher