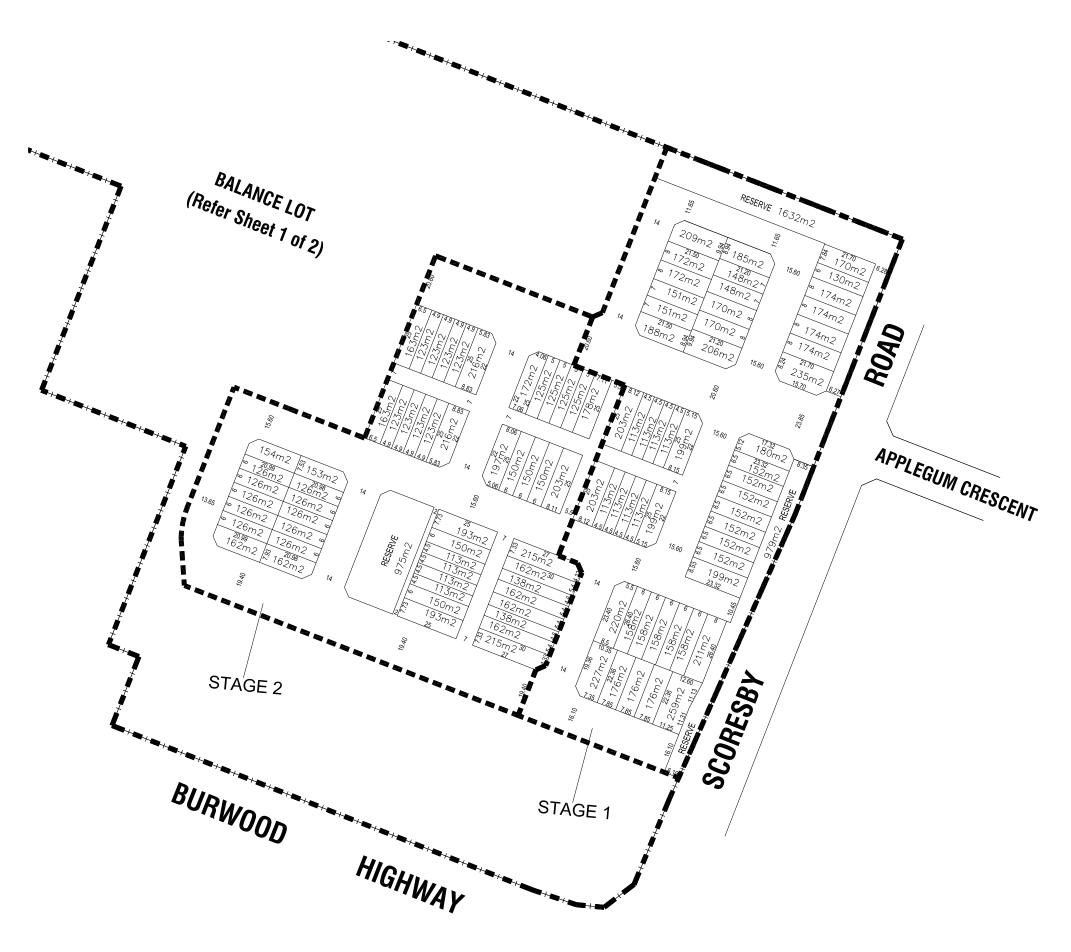

The number of lots, areas, dimensions and stage boundaries may vary in plans of subdivision to be certified, based on final survey work associated with each subdivision stage.

Location and detailed design of easements, road pavements, indented car parking bays, crossovers and footpaths are provided in the relevant Plans of Subdivision and Engineering Plans submitted for certification or approval. Any such design details shown on the Subdivision Plan are indicative only.

Detailed design of landscape works is provided in the relevant Landscape Plans.

This plan is subject to Knox City Council approval.

 $\textit{Note: This subdivision plan was prepared using a CAD survey base plan provided by \textit{Paroissien Grant}\\$ and Associates Pty Ltd and reflects an overall site masterplan prepared by Architectus.

Detailed design of landscape works is provided in the relevant Landscape Plans.

This plan is subject to Knox City Council approval.

| Lot Dimensions | Area | No.of | % of  |
|----------------|------|-------|-------|
| (metres)       | (m2) | Lots  | Total |
| 4.5 x 25       | 113  | 20    | 19    |
| 4.5 x 30       | 135  | 2     | 2     |
| 5 x 25         | 125  | 4     | 3     |
| 5 x 30         | 150  | 4     | 3     |
| 6 x 21         | 126  | 10    | 10    |
| 6 x 21.5       | 130  | 1     | 1     |
| 6 x 23.3       | 140  | 8     | 8     |
| 6 x 25         | 150  | 7     | 7     |
| 6 x 26.6       | 160  | 5     | 5     |
| 7 x 21         | 147  | 6     | 6     |
| 7 x 21.5       | 150  | 3     | 3     |
| 7 x 22.3       | 156  | 4     | 3     |
| 7 x 25         | 175  | 4     | 3     |
| 7 x 30         | 210  | 2     | 2     |
| 8 x 21         | 168  | 3     | 3     |
| 8 x 21.5       | 172  | 8     | 8     |
| 8 x 23.3       | 186  | 1     | 1     |
| 8 x 25         | 200  | 8     | 8     |
| 8 x 26         | 208  | 2     | 2     |
| 9 x 21         | 189  | 1     | 1     |
| 9 x 21.5       | 193  | 1     | 1     |
| 11 × 22.3      | 245  | 1     | 1     |
|                |      |       |       |
| Total          |      | 105   | 100   |
|                |      |       |       |

Note: This subdivision plan was prepared using a CAD survey base plan provided by Paroissien Grant and Associates Pty Ltd and reflects an overall site masterplan prepared by Architectus.

Client DEVELOPMENT VICTORIA