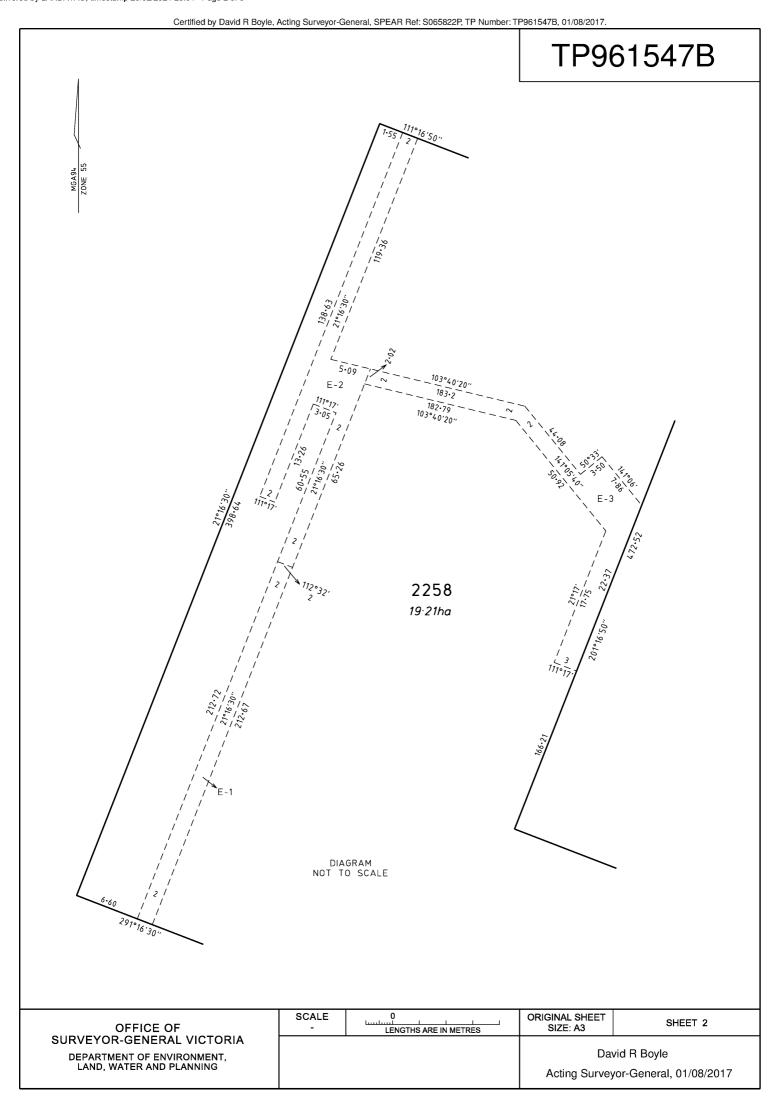

## **Collie Pty Ltd**

Copy Enclosure Ms Jessamy Smooker, Development Victoria As listed above.

LEGEND

Application site boundary Indicative stage boundary

Anticipated Population (2.8 people per dwelling) - 294

The number of lots, areas, dimensions and stage boundaries may vary in plans of subdivision to be certified, based on final survey work associated with each subdivision stage.

Location and detailed design of easements, road pavements, indented car parking bays, crossovers and footpaths are provided in the relevant Plans of Subdivision and Engineering Plans submitted for certification or approval. Any such design details shown on the Subdivision Plan are indicative only.

Detailed design of landscape works is provided in the relevant Landscape Plans.

This plan is subject to Knox City Council approval.

 $\textit{Note: This subdivision plan was prepared using a CAD survey base plan provided by \textit{Paroissien Grant}\\$ and Associates Pty Ltd and reflects an overall site masterplan prepared by Architectus.

DEVELOPMENT VICTORIA

Client

609-621 BURWOOD HIGHWAY KNOXFIELD

SUBDIVISION PLAN

Drawing Title

LEGEND

Application site boundary
Indicative stage boundary

Anticipated Population (2.8 people per dwelling) - 294

Detailed design of landscape works is provided in the relevant Landscape Plans.

This plan is subject to Knox City Council approval.

| Lot Dimensions | Area | No.of | % of  |
|----------------|------|-------|-------|
| (metres)       | (m2) | Lots  | Total |
| 4.5 x 25       | 113  | 20    | 19    |
| 4.5 x 30       | 135  | 2     | 2     |
| 5 x 25         | 125  | 4     | 3     |
| 5 x 30         | 150  | 4     | 3     |
| 6 x 21         | 126  | 10    | 10    |
| 6 x 21.5       | 130  | 1     | 1     |
| 6 x 23.3       | 140  | 8     | 8     |
| 6 x 25         | 150  | 7     | 7     |
| 6 x 26.6       | 160  | 5     | 5     |
| 7 x 21         | 147  | 6     | 6     |
| 7 x 21.5       | 150  | 3     | 3     |
| 7 x 22.3       | 156  | 4     | 3     |
| 7 x 25         | 175  | 4     | 3     |
| 7 x 30         | 210  | 2     | 2     |
| 8 x 21         | 168  | 3     | 3     |
| 8 x 21.5       | 172  | 8     | 8     |
| 8 x 23.3       | 186  | 1     | 1     |
| 8 x 25         | 200  | 8     | 8     |
| 8 x 26         | 208  | 2     | 2     |
| 9 x 21         | 189  | 1     | 1     |
| 9 x 21.5       | 193  | 1     | 1     |
| 11 × 22.3      | 245  | 1     | 1     |
|                |      |       |       |
| Total          |      | 105   | 100   |
|                |      |       |       |

Note: This subdivision plan was prepared using a CAD survey base plan provided by Paroissien Grant and Associates Pty Ltd and reflects an overall site masterplan prepared by Architectus.

Client DEVELOPMENT VICTORIA