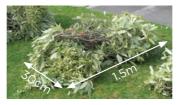

#### **Bundled collection**

- Bundled branches up to 30cm in diameter and 1.5m in length tied with **natural string/twine.** Maximum weight 30kg
- Multiple bundles are permitted