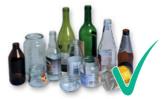

Cardboard packaging, egg cartons and clean pizza boxes (no food)

Empty glass bottles and jars

Empty plastic containers and pots

Empty cans/aerosols (steel/ aluminium). Clean aluminium foil, pie trays, metal pots & pans (no glass lids)