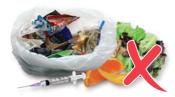

## These items cannot go into your waste garbage bin

No Green waste

No Recyclable products

No Liquids including motor oil, pesticides, paints or solvents

No Syringes, batteries, chemicals or other hazardous waste

## These items cannot go into your recycle bin

No Nappies

No E-waste

No Green waste

No Tissues, garbage, bagged recycling, polystyrene or coffee cups

No Syringes, batteries, chemicals, hazardous waste or aerosols (unless empty).

No Bricks, rocks, concrete, soil, rubble or timber

No Clothes, linen or shoes

No Crockery, pyrex, light globes, mirrors, broken glass or drinking glasses (as they will not melt at the glass refinery)

No Waxed cardboard, plastic bags, cling film or wrappings (including those labelled as recyclable, compostable or biodegradable)