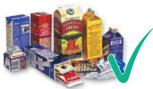

## **Residential Garbage Service**

YES

**Recycle bin** – emptied fortnightly. Collection will occur on your allocated day, alternating with green waste.

These items can go into your recycle bin

Empty milk and juice cartons