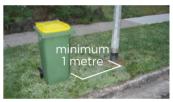

#### **Bin spacing**

- Ensure bins are at least 50cm apart
- Place bins with wheels and handles facing away from the kerb

 Allow a minimum of 1 metre clearance from parked cars, trees, light poles or any other obstructions