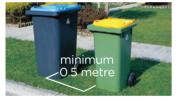

#### **Bin spacing**

- Ensure bins are at least 50cm apart
- Place bins with wheels and handles facing away from the kerb

 Allow a minimum of 1 metre clearance from parked cars, trees, light poles or any other obstructions