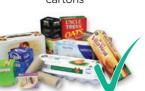

Cardboard packaging, egg cartons and clean pizza boxes (no food)

Empty glass bottles and jars

Empty plastic containers and pots

Empty cans/aerosols (steel/ aluminium). Clean aluminium foil, pie trays, metal pots & pans (no glass lids)