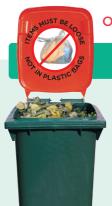

#### Mobile green waste bin supplied by Council (red lid)

• This service is an optional user pays service This bin is the only mobile bin that will be emptied as part of the green waste service. Max. weight 50kg