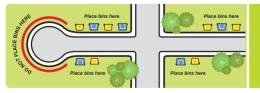

### Hammerhead and court bowls

- Collection of bins in dead-end streets can be difficult for trucks
- Place bins in the straight section of the street