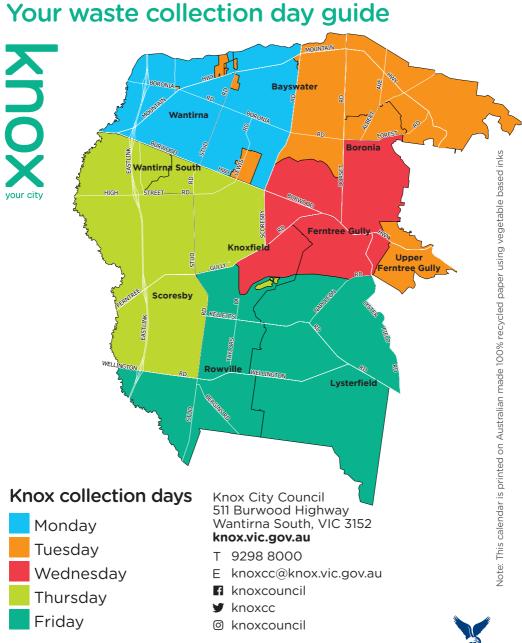

## Solution 2022 Recycling and waste Your guide to recycling and waste in Knox

**Recycle** fortnightly **Green** fortnightly **Garbage** weekly Refer to map on back page for your collection day or **knox.vic.gov.au**  Detox your home event see page 12