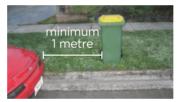

#### **Bin spacing**

- Ensure bins are at least 50cm apart
- Place bins with wheels and handles facing away from the kerb

 Allow a minimum of 1 metre clearance from parked cars, trees, light poles or any other obstructions