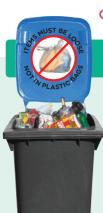

# Decrease your waste

Did you know?

Waste garbage bin – emptied weekly. Garbage collection will occur on your allocated day including public holidays.

These items can go into your waste garbage bin

YES

Household garbage

## These items cannot go into your waste garbage bin

No Green waste

No Recyclable products

No Liquids including motor oil, pesticides, paints or solvents

No Syringes, batteries, chemicals or other hazardous waste

**No** Timber, bricks, rubble, steel, building materials or hot ashes