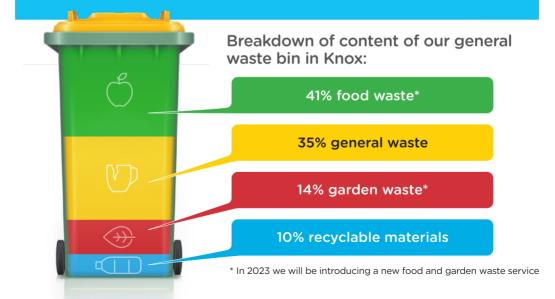

# Did you know?

- Knox Waste trucks empty approximately
  5.8 million bins per year
- Approximately 29,500 tonnes of waste went to landfill last year
- 41% of the average Knox waste bin contains food waste

## Did you know?

- All green waste collected by Council is processed into compost material
- Keeping green waste loose and not squashed down in the bin makes it easier to transfer to the truck
- Keep the lid closed to keep pests out
- Plastic bags contaminate compost produced and should **never** be put in green waste
- In 2023 we will be introducing a new food and garden waste service