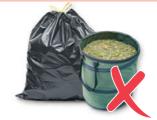

## These items cannot go into your recycle bin

No Nappies

No E-waste

No Green waste

No Tissues, garbage, bagged recycling, polystyrene or coffee cups

No Syringes, batteries, chemicals, hazardous waste or aerosols (unless empty).

No Bricks, rocks, concrete, soil, rubble or timber

No Clothes, linen or shoes

No Crockery, pyrex, light globes, mirrors, broken glass or drinking glasses (as they will not melt at the glass refinery)

No Waxed cardboard, plastic bags, cling film or wrappings (including those labelled as recyclable, compostable or biodegradable)

Weeds

Garden prunings

Leaves and bark

Grass clippings

Flowers

These items cannot go into your garden waste bin or bundled collection

No Household rubbish, food, syringes or pet faeces

No Bagged green waste in any type of bag including collapsible style or stand-up bag

No Logs, stumps or tree limbs larger than 10cm in diameter or longer than 30cm

No Plant pots, wire, bricks, rocks, rubble or timber

No Soil or potting mix including soil attached to garden waste

No E-waste