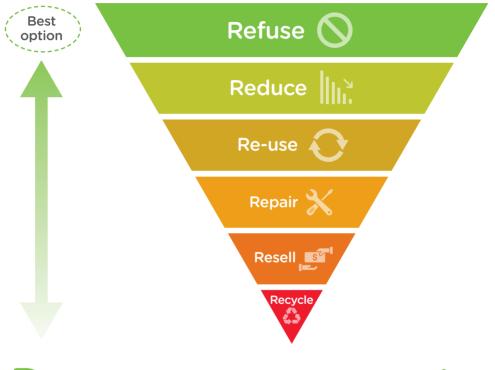

Knox residents are excellent recyclers but there are even more steps you can take to reduce waste:

## Did you know?

- Recycling is not limited to our kerbside recycling bin – How can you reduce your garbage going into landfill?
   Visit knox.vic.gov.au/reducewaste
- E-Waste is any item with a plug, battery or power cord. E-Waste cannot go in your garbage bin. It can be recycled as part of hard waste or you can take it to the Knox Transfer Station and Recycling Facility.
- You can save money and reduce your garbage going to landfill by swapping your 120 litre bin for an 80 litre bin. Contact Knox City Council to make the swap.
- Don't overfill or place rubbish beside your bin
- Keep bin lid closed at kerbside
- Maximum weight is 50kg