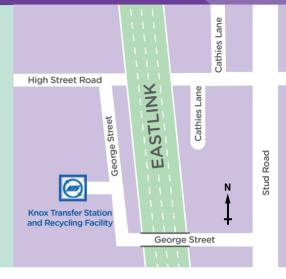

## Knox Transfer Station and Recycling Facility

251 George Street, Wantirna South Accepts a variety of waste and recyclable materials in small and large quantities. There is also a recycled goods shop available on site. Please note that fees apply for some items

#### Hours

**Transfer Station** 

Monday – Saturday 7.30am – 4.30pm Sunday & Public Holidays 9.00am – 4.30pm