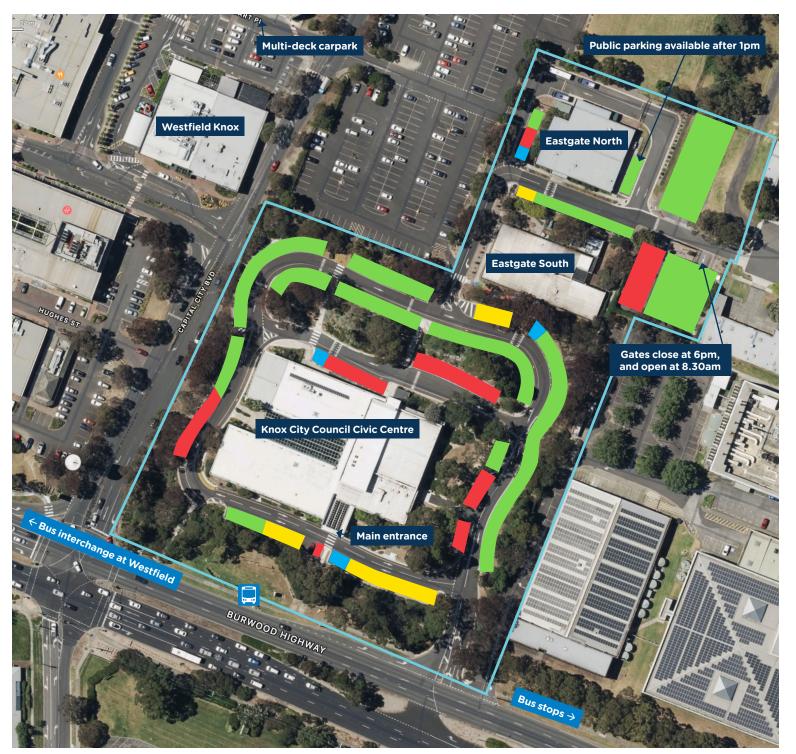

## **Knox Council Civic Centre** Travel Plan

- Day parking (with visitor permit), otherwise 2 hour parking
- Visitor/customer parking (time-based)
- No public parking (Red permit zones -Council vehicles only)
- Accessible spaces
- 📃 Bus stop

## Parking at Westfield Shopping Centre

Free 3 hour parking available at shopping centre (Westfield members receive 4 hours free parking by downloading app). www.westfield.com.au/knox/parking

## **Active Transport**

Bus stops and interchange 5-10 minute walking distance www.ptv.vic.gov.au/journey