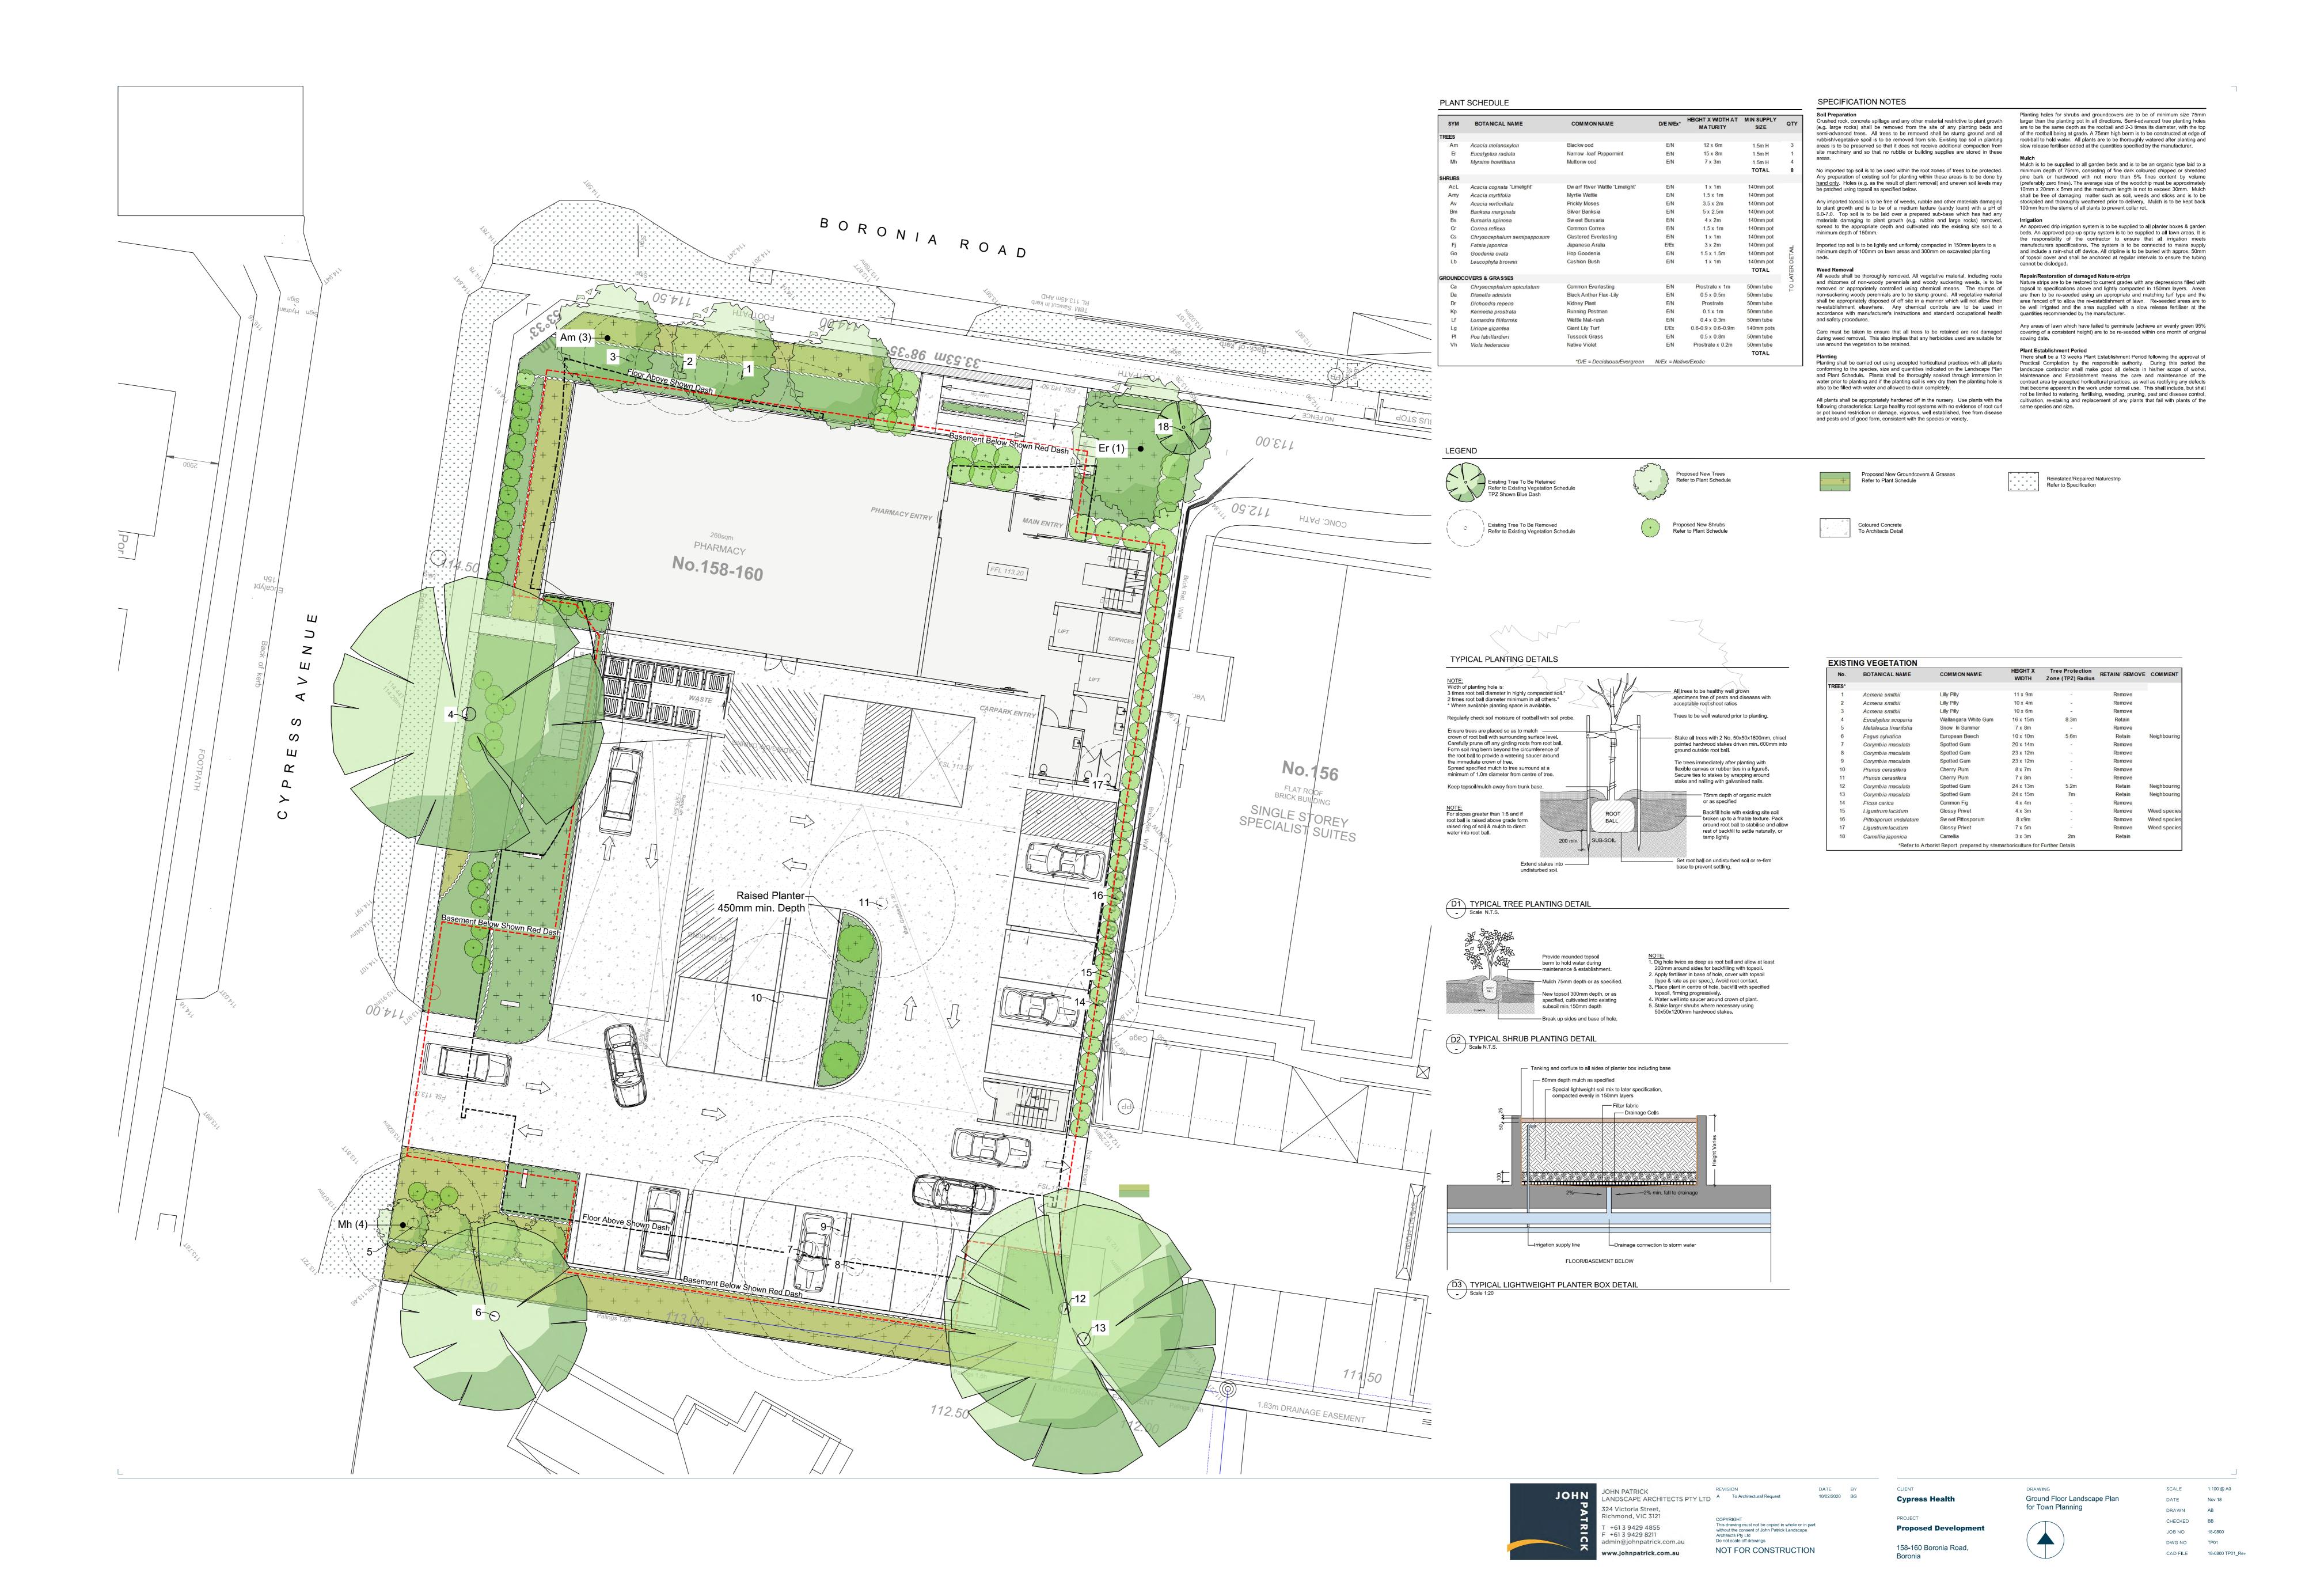

|                                                                                                                                                                                                                                                                                                                                                                                                                                                         | DPAD 22055 ABN 26 905 050 639 | a. 10 morecombe place wheelers hill vic 3150          | Town Planning Issue                                                       |                             | 19/12/19 12 of 1 | 1:200 | TP.12   | A        |





2020-07-27 - Ordinary Meeting Of Council

Attachment 6.3.2



2020-07-27 - Ordinary Meeting Of Council Attachment 6.3.2