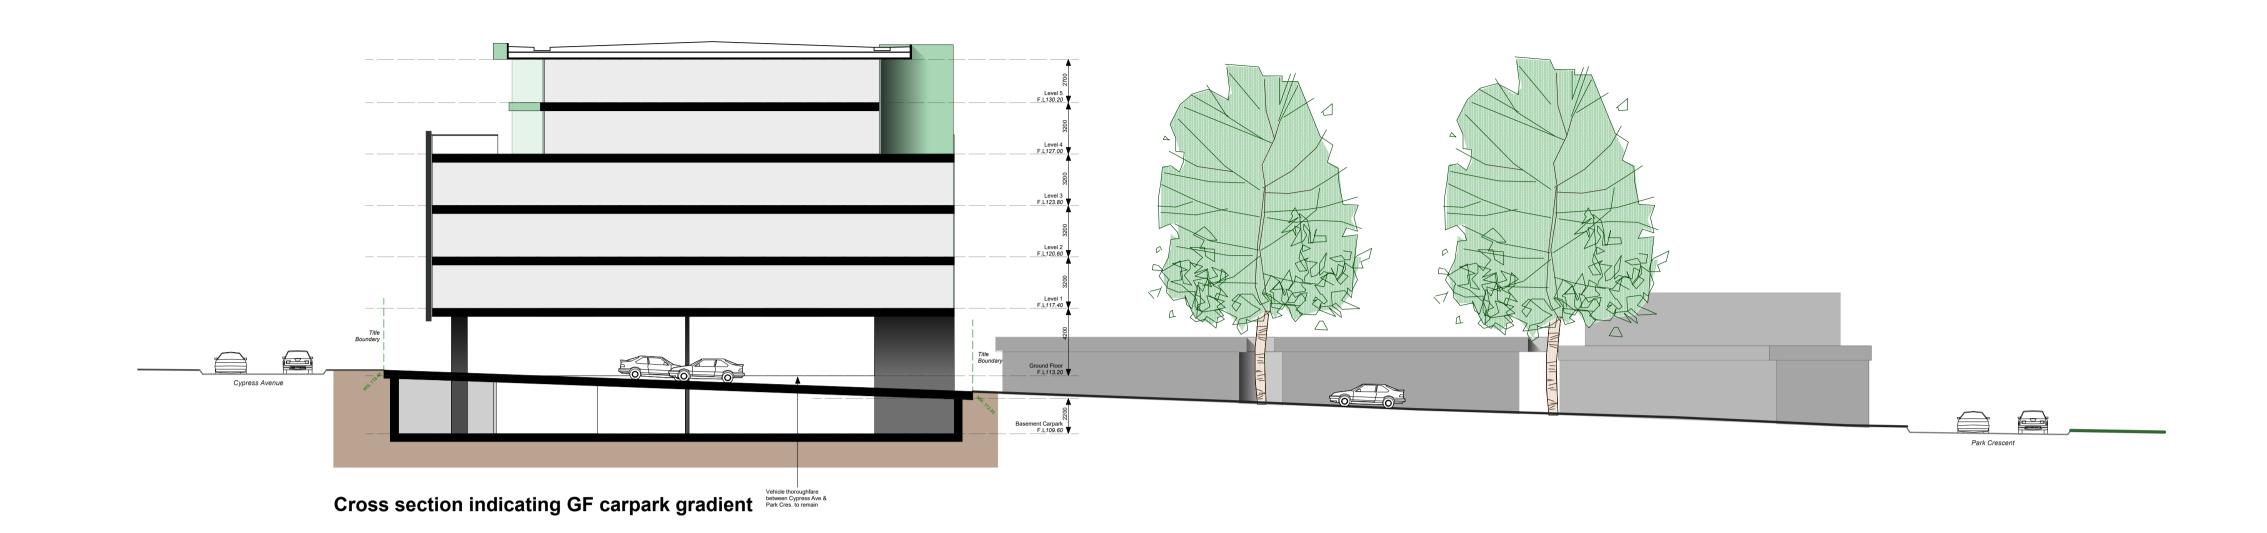

| Copyright Reserved  Figured dimensions take precedence over scaled dimensions. Check all dimensions on site. Shop drawings shall be submitted to this office for approval prior to the commencement of any works. This drawing and associated information is subject to copyright. | Amendments  19/12/19 A Increased Eastern, Western & Southern setbacks. Reduced Northern setback. Reduced building footprint around feature existing tree to remain in North/Western corner of the site. Additional Level 5 included. Bicycle spaces relocated closer to Pharmacy. Pedestrian entry behind Pharmacy added. Feature screening to Western side of the carpark undercroft. Feature screening to North facing Female amenities to Levels 1-3 | ANDRE                         | NDREW GIFFORD IMAGERY BUILDING DESIGN m. 0419 386 863 | Proposed Medical Centre to 158-160 Boronia Rd, Boronia for Cypress Health | Designed Dra  AG  Drawn  AG | Diagramatic Se   |       | ns      |          |
|------------------------------------------------------------------------------------------------------------------------------------------------------------------------------------------------------------------------------------------------------------------------------------|---------------------------------------------------------------------------------------------------------------------------------------------------------------------------------------------------------------------------------------------------------------------------------------------------------------------------------------------------------------------------------------------------------------------------------------------------------|-------------------------------|-------------------------------------------------------|---------------------------------------------------------------------------|-----------------------------|------------------|-------|---------|----------|
| No part may be re-produced nor may any exclusive                                                                                                                                                                                                                                   |                                                                                                                                                                                                                                                                                                                                                                                                                                                         | bdcv.                         | f. 03 9562 0705<br>e.ag.i@bigpond.net.au              |                                                                           | Date                        | Sheet No.        | Scale | Dwg No. | Revision |
| right be exercised, without the permission of Andrew Gifford Imagery 2019                                                                                                                                                                                                          |                                                                                                                                                                                                                                                                                                                                                                                                                                                         | DPAD 22055 ABN 26 905 050 639 | a. 10 morecombe place wheelers hill vic 3150          | Town Planning Issue                                                       |                             | 19/12/19 12 of 1 | 1:200 | TP.12   | A        |