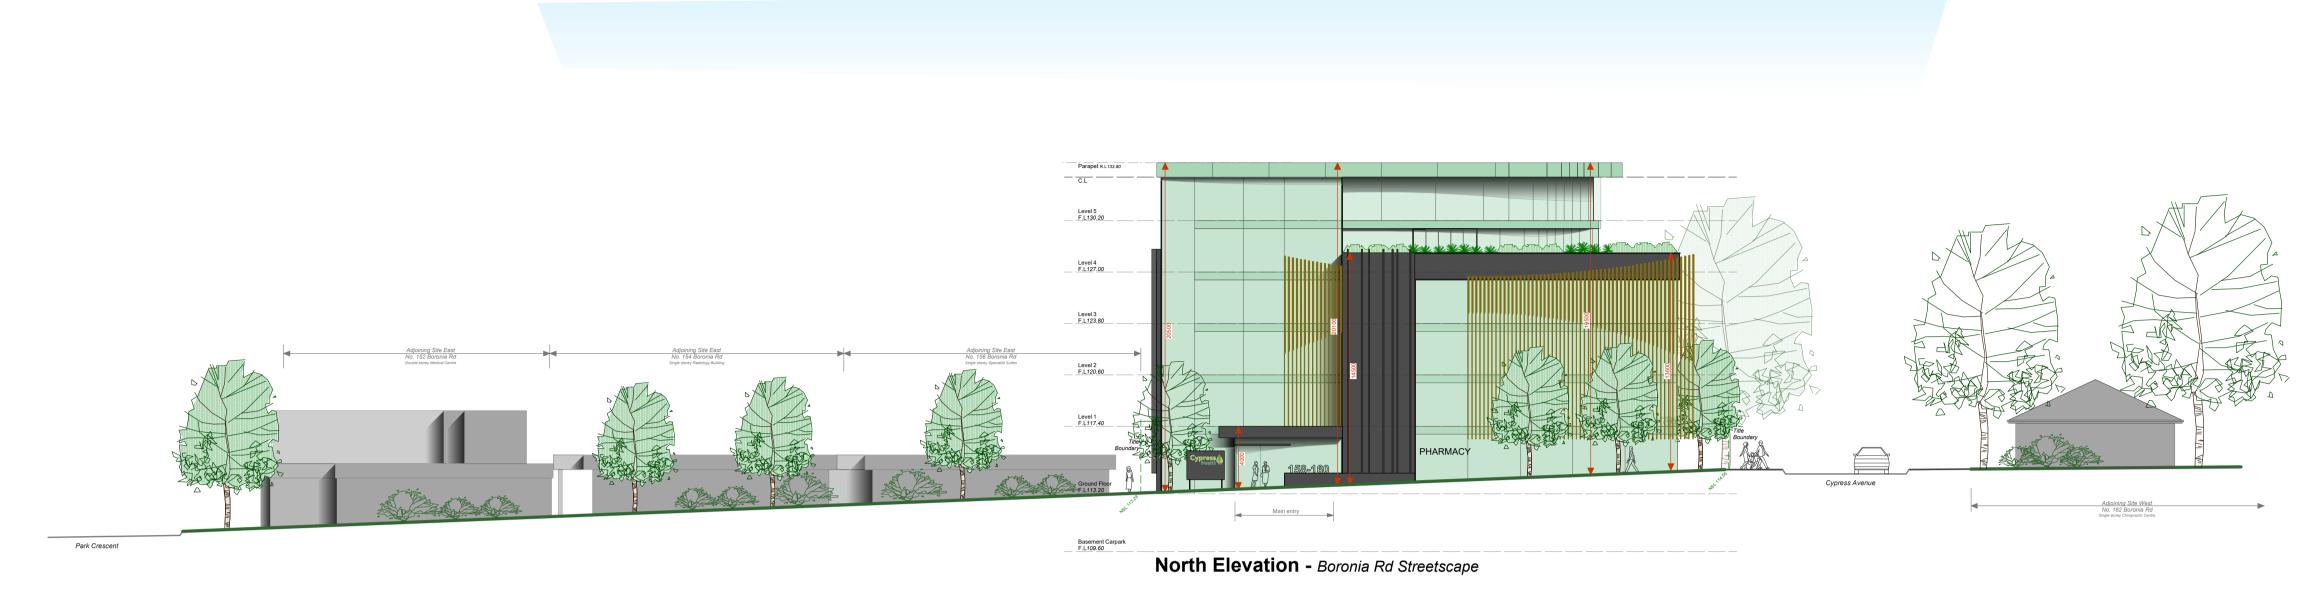

West Elevation - Cypress Ave Streetscape

| Copyright Reserved  Figured dimensions take precedence over scaled imensions. Check all dimensions on site. Shop drawings shall be submitted to this office for approval prior to the commencement of any works. This drawing and associated information is subject to copyright. | Amendments  19/12/19 A Increased Eastern, Western & Southern setbacks. Reduced Northern setbacks. Reduced building footprint around feature existing tree to remain in North/Western corner of the site. Additional Level 5 included. Bicycle spaces relocated closer to Pharmacy. Pedestrian entry behind Pharmacy added. Feature screening to Western side of the carpark undercroft. Feature screening to North facing Female amenities to Levels 1-3 | ANDREW GIFFORD IMAGERY BUILDING DESIGN m. 0419 386 863                                                        | Proposed Medical Centre to<br>158-160 Boronia Rd, Boronia for<br>Cypress Health | Designed Drawing Tit  AG  Drawn  AG | North & W                | est Elevatio       | ons           |
|-----------------------------------------------------------------------------------------------------------------------------------------------------------------------------------------------------------------------------------------------------------------------------------|----------------------------------------------------------------------------------------------------------------------------------------------------------------------------------------------------------------------------------------------------------------------------------------------------------------------------------------------------------------------------------------------------------------------------------------------------------|---------------------------------------------------------------------------------------------------------------|---------------------------------------------------------------------------------|-------------------------------------|--------------------------|--------------------|---------------|
| associated information is subject to copyright.  No part may be re-produced nor may any exclusive right be exercised, without the permission of Andrew Gifford Imagery 2019                                                                                                       | bdqv. Neightigen DPAD 22C                                                                                                                                                                                                                                                                                                                                                                                                                                | f. 03 9562 0705<br>e.ag,@bigpond.net.au<br>as ABN 26 905 050 639 a. 10 morecombe place wheelers hill vic 3150 | Town Planning Issue                                                             | Date 19/                            | Sheet No. 12/19 10 of 13 | Scale <b>1:200</b> | Dwg No. TP.10 |