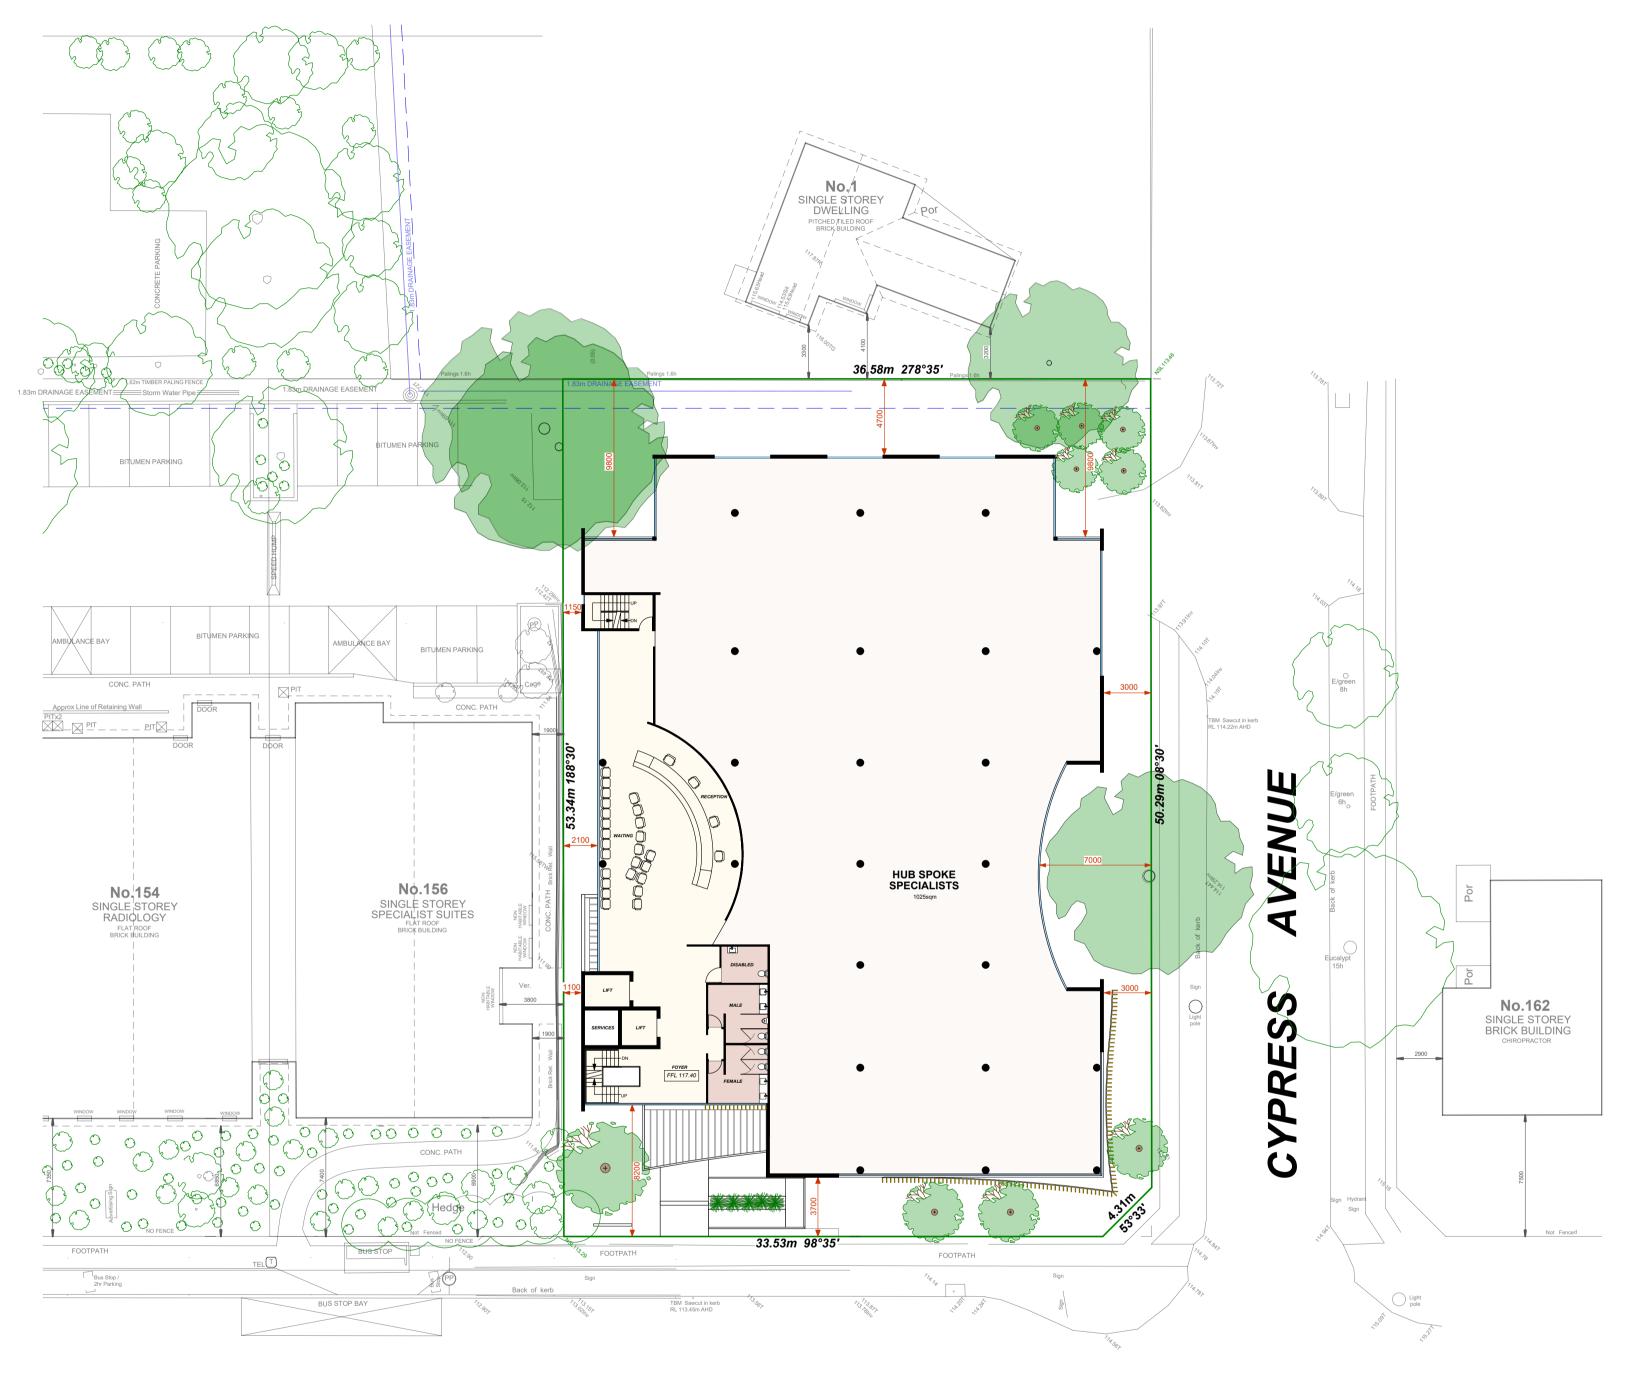

No part may be re-produced nor may any exclusive right be exercised, without the permission of Andrew Gifford Imagery 2019 3 of 12 1:200 TP.03 A DP.AD 22055 ABN 26 905 050 639 Town Planning Issue

Copyright Reserved ANDREW GIFFORD IMAGERY
BUILDING DESIGN 19/12/19 A Increased Eastern, Western & Southern setbacks. Reduced Northern setback. Reduced building footprint around feature existing tree to remain in North/Western corner of the site. Additional Level 5 included. Bicycle spaces relocated closer to Pharmacy. Pedestrian entry behind Pharmacy added. Feature screening to Western side of the carpark undercroft. Feature screening to North facing Female amenities to Levels 1-3 AG Proposed Medical Centre to Figured dimensions take precedence over scaled dimensions. Check all dimensions on site. Shop drawings shall be submitted to this office for approval prior to the commencement of any works. This drawing and **Ground Floor Plan** Drawn **AG** 158-160 Boronia Rd, Boronia for m. 0419 386 863 f. 03 9562 0705 e.ag.i@bigpond.net.au a.10 morecombe place wheelers hill vic 3150 Cypress Health associated information is subject to copyright.

No part may be re-produced nor may any exclusive right be exercised, without the permission of Andrew Gifford Imagery 2019 4 of 12 1:200 TP.04 A DP.AD 22055 ABN 26 905 050 639 Town Planning Issue

**407.9**sqm Ground Floor Level -Level 1 -**1,302.5**sqm Level 2 -**1,302.5**sqm Level 3 -**1,174.2**sqm Level 4 -**719.7**sqm Level 5 -**738.0**sqm **7,141**sqm Combined Level 4 Outdoor Terrace Area - 281.5sqm NOTE Internal layouts shown are indicative only and subject to long term leasing agreements. <u>LEGEND</u> Landscaping & external surface levels shown are indicative only. Refer Landscape Architects drawings & details TPZ - Tree protection zone in accordance with Arboricultural Report SRZ - Structural root zone in accordance with Arboricultural Report