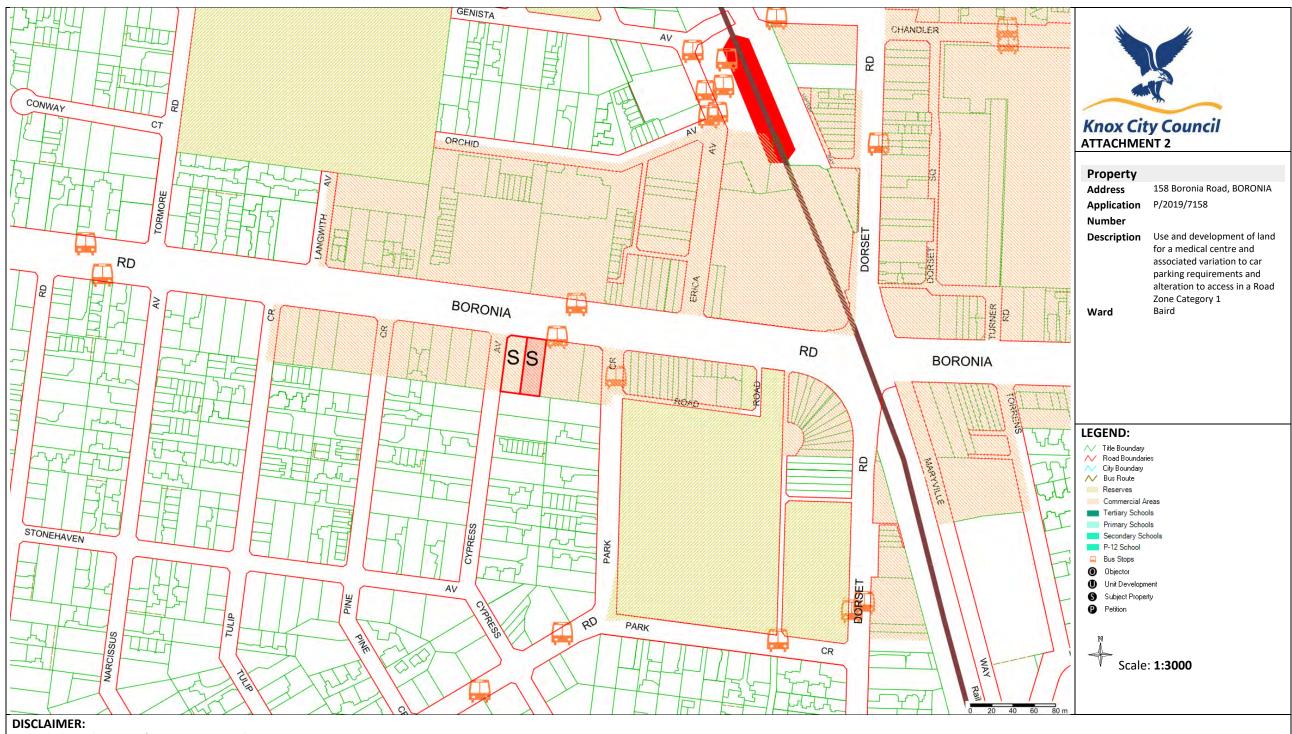

2020-07-27 - Ordinary Meeting Of Council Attachment 6.3.2

Roads and Title Boundaries - State of Victoria, Knox City Council Planning Scheme Information - DPCD, Knox City Council Aerial Photography - AAM (Flown January 2013 – unless otherwise stated) Melbourne Water Drainage Information - Melbourne Water

- 1. Whilst every endeavor has been made to ensure that the mapping information is current and accurate, no responsibility or liability is taken by Knox City Council or any of the above organizations in respect to inaccuracy, errors, omissions or for actions based on this
- 2. Planning information should be used only as a means of preliminary investigation. For accurate overlay information please obtain a Planning Certificate from the Department of Infrastructure.

  3. This print contains information from Vicmap Property (Copyright State of Victoria). The State of Victoria does not warrant the accuracy or completeness of information in this product. Any person using or relying on this information does so on the basis that the State of Victoria shall bear no responsibility or liability whatsoever for any errors, faults, defects or omissions in the information.
- 4. Drainage and flood extent information has been provided to Council on a yearly basis by Melbourne Water for indicative purposes only. Where the latest Melbourne Water drainage and flood extent mapping is critical, please contact Melbourne Water.