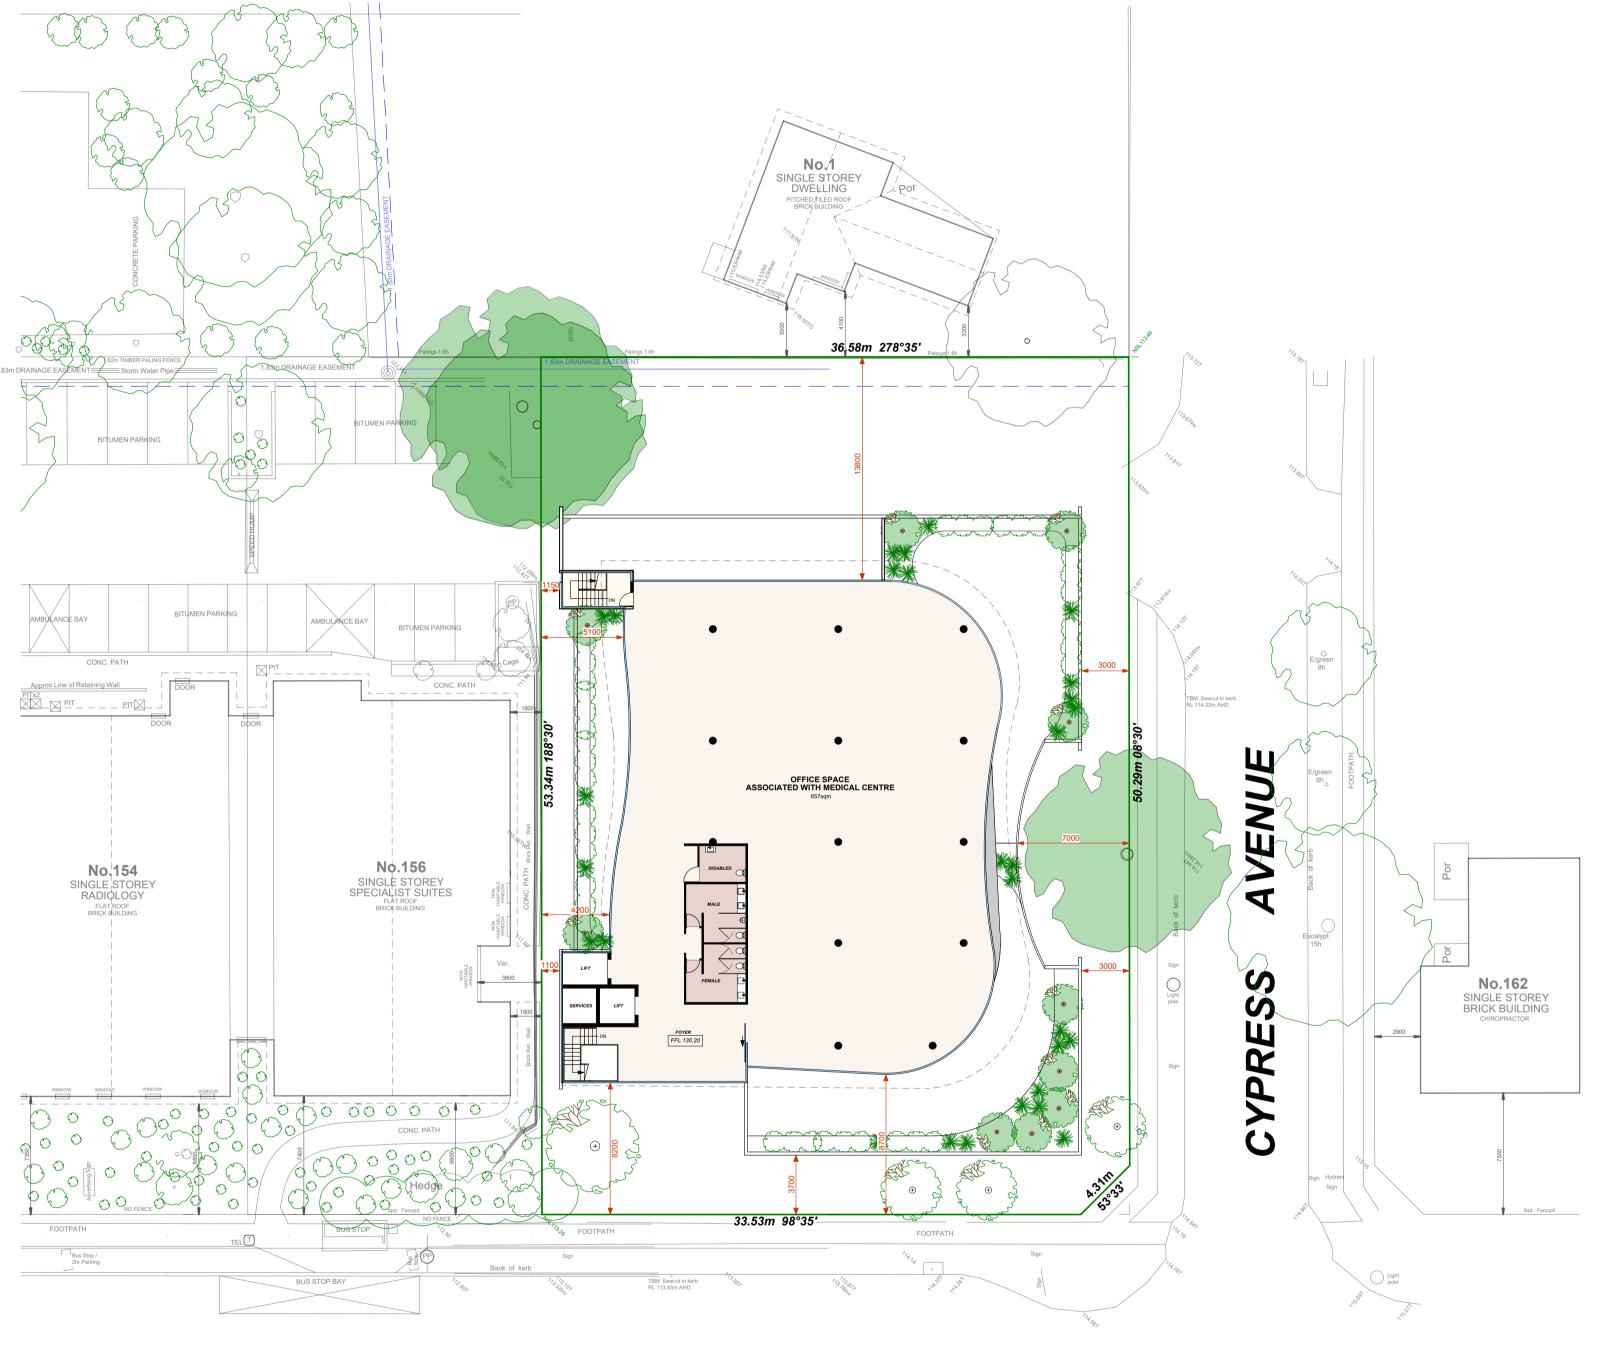

## BORONIA ROAD

| Copyright Reserved  Figured dimensions take precedence over scaled dimensions. Check all dimensions on site. Shop drawings shall be submitted to this office for approval prior to the commencement of any works. This drawing and | Amendments  19/12/19 A Increased Eastern, Western & Southern setbacks. Reduced Northern setback. Reduced building footprint around feature existing tree to remain in North/Western corner of the site. Additional Level 5 included. Bicycle spaces relocated closer to Pharmacy. Pedestrian entry behind Pharmacy added. Feature screening to Western side of the carpark undercroft. Feature screening to North facing Female amenities to Levels 1-3                                                                                                                                                                                                                                                                                                                                                                                                                                                                                                                                                                                                                                                                                                                                                                                                                                                                                                                                                                                                                                                                                                                                                                                                                                                                                                                                                                                                                                                                                                                                                                                                                                                                        | ANDF                          | REW GIFFORD IMAGERY BUILDING DESIGN m. 0419 386 863                                     | S SW N- | Proposed Medical Centre to<br>158-160 Boronia Rd, Boronia for<br>Cypress Health | AG Drawn AG | Drawing Title | Level                    | 4 Plan |                      |          |
|------------------------------------------------------------------------------------------------------------------------------------------------------------------------------------------------------------------------------------|--------------------------------------------------------------------------------------------------------------------------------------------------------------------------------------------------------------------------------------------------------------------------------------------------------------------------------------------------------------------------------------------------------------------------------------------------------------------------------------------------------------------------------------------------------------------------------------------------------------------------------------------------------------------------------------------------------------------------------------------------------------------------------------------------------------------------------------------------------------------------------------------------------------------------------------------------------------------------------------------------------------------------------------------------------------------------------------------------------------------------------------------------------------------------------------------------------------------------------------------------------------------------------------------------------------------------------------------------------------------------------------------------------------------------------------------------------------------------------------------------------------------------------------------------------------------------------------------------------------------------------------------------------------------------------------------------------------------------------------------------------------------------------------------------------------------------------------------------------------------------------------------------------------------------------------------------------------------------------------------------------------------------------------------------------------------------------------------------------------------------------|-------------------------------|-----------------------------------------------------------------------------------------|---------|---------------------------------------------------------------------------------|-------------|---------------|--------------------------|--------|----------------------|----------|
| associated information is subject to copyright.  No part may be re-produced nor may any exclusive right be exercised, without the permission of Andrew Gifford Imagery 2019                                                        | A Section Control of C | DPAD 22055 ABN 26 905 050 639 | f. 03 9562 0705<br>e.ag.i@bigpond.net.au<br>a.10 morecombe place wheelers hill vic 3150 | NE N Is | Town Planning Issue                                                             |             | 19/12/19      | Sheet No. <b>8 of 12</b> | 1:200  | Dwg No. <b>TP.08</b> | Revision |