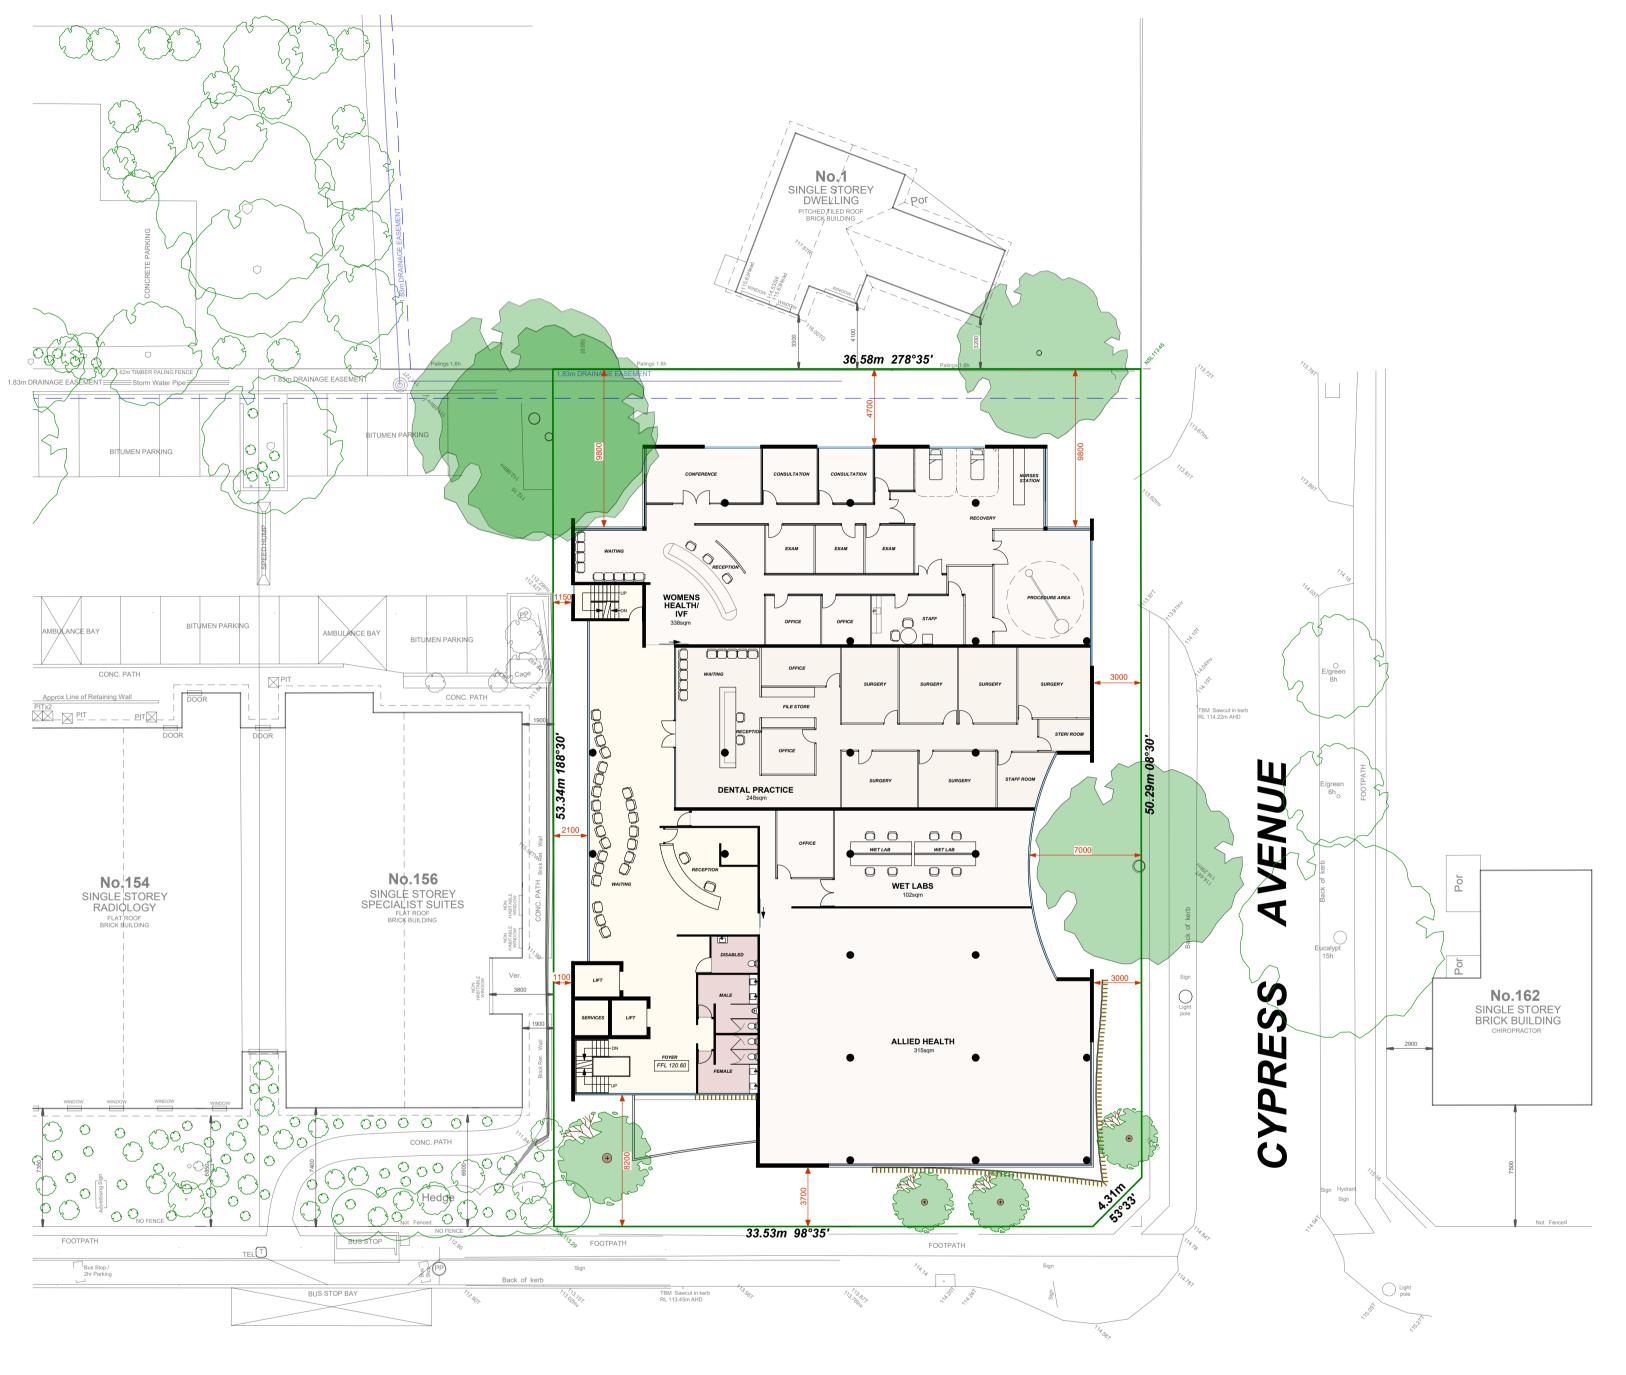

BORONIA ROAD

| Copyright Reserved  Figured dimensions take precedence over scaled dimensions. Check all dimensions on site. Shop drawings shall be submitted to this office for approval prior to the commencement of any works. This drawing and | Amendments  19/12/19 A Increased Eastern, Western & Southern setbacks. Reduced Northern setbacks. Reduced building footprint around feature existing tree to remain in North/Western corner of the site. Additional Level 5 included. Bicycle spaces relocated closer to Pharmacy. Pedestrian entry behind Pharmacy added. Feature screening to Western side of the carpark undercroft. Feature screening to North facing Female amenities to Levels 1-3 | ANDF                                | REW GIFFORD IMAGERY<br>BUILDING DESIGN<br>m. 0419 386 863                               | S SN SN N- | Proposed Medical Centre to<br>158-160 Boronia Rd, Boronia for<br>Cypress Health | Designed  AG  Drawn  AG | Drawing Title | Level                    | 1 Plan             |                      |          |
|------------------------------------------------------------------------------------------------------------------------------------------------------------------------------------------------------------------------------------|----------------------------------------------------------------------------------------------------------------------------------------------------------------------------------------------------------------------------------------------------------------------------------------------------------------------------------------------------------------------------------------------------------------------------------------------------------|-------------------------------------|-----------------------------------------------------------------------------------------|------------|---------------------------------------------------------------------------------|-------------------------|---------------|--------------------------|--------------------|----------------------|----------|
| associated information is subject to copyright.  No part may be re-produced nor may any exclusive right be exercised, without the permission of  Andrew Gifford Imagery 2019                                                       |                                                                                                                                                                                                                                                                                                                                                                                                                                                          | bdcv. DPAD 22055 ABN 26 905 050 639 | f. 03 9562 0705<br>e.ag.i@bigpond.net.au<br>a.10 morecombe place wheelers hill vic 3150 | NE H       | Town Planning Issue                                                             |                         | 19/12/19      | Sheet No. <b>5 of 12</b> | Scale <b>1:200</b> | Dwg No. <b>TP.05</b> | Revision |