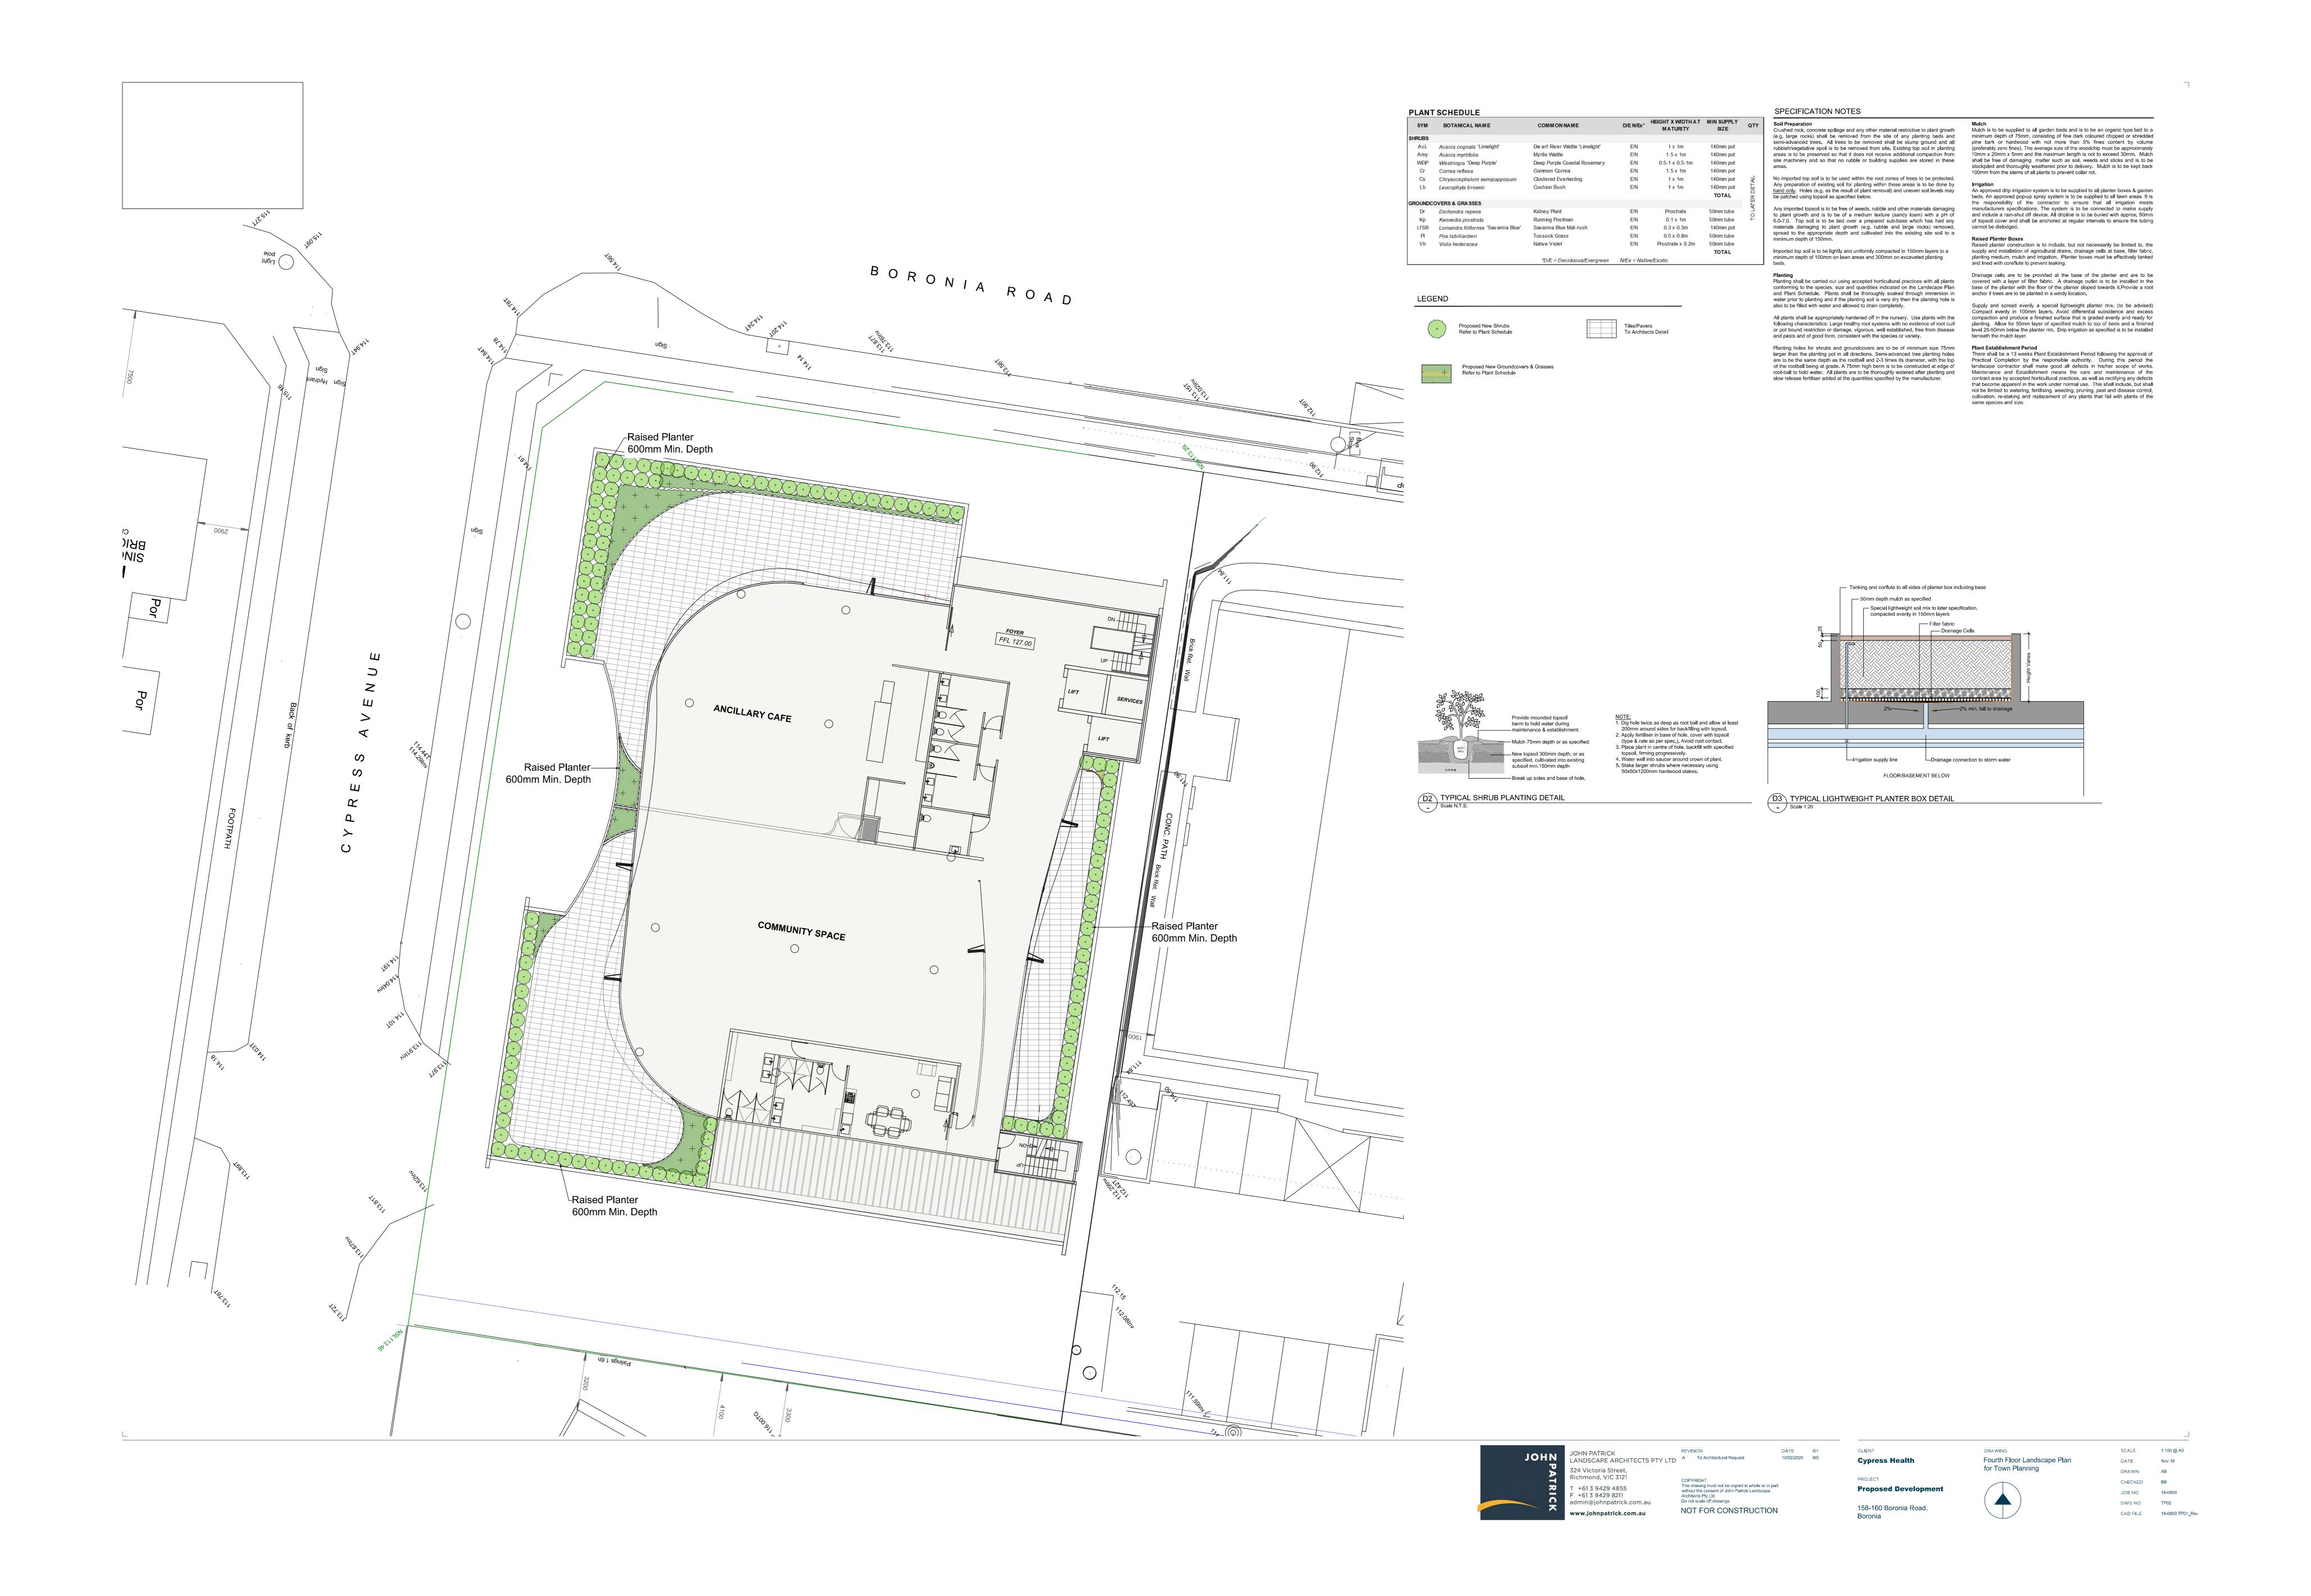

| DPAD 22055 ABN 26 905 050 639 | a. 10 morecombe place wheelers hill vic 3150          | Town Planning Issue                                                       |                             | 19/12/19 12 of 1 | 1:200 | TP.12   | A        |





2020-07-27 - Ordinary Meeting Of Council

Attachment 6.3.2



2020-07-27 - Ordinary Meeting Of Council Attachment 6.3.2