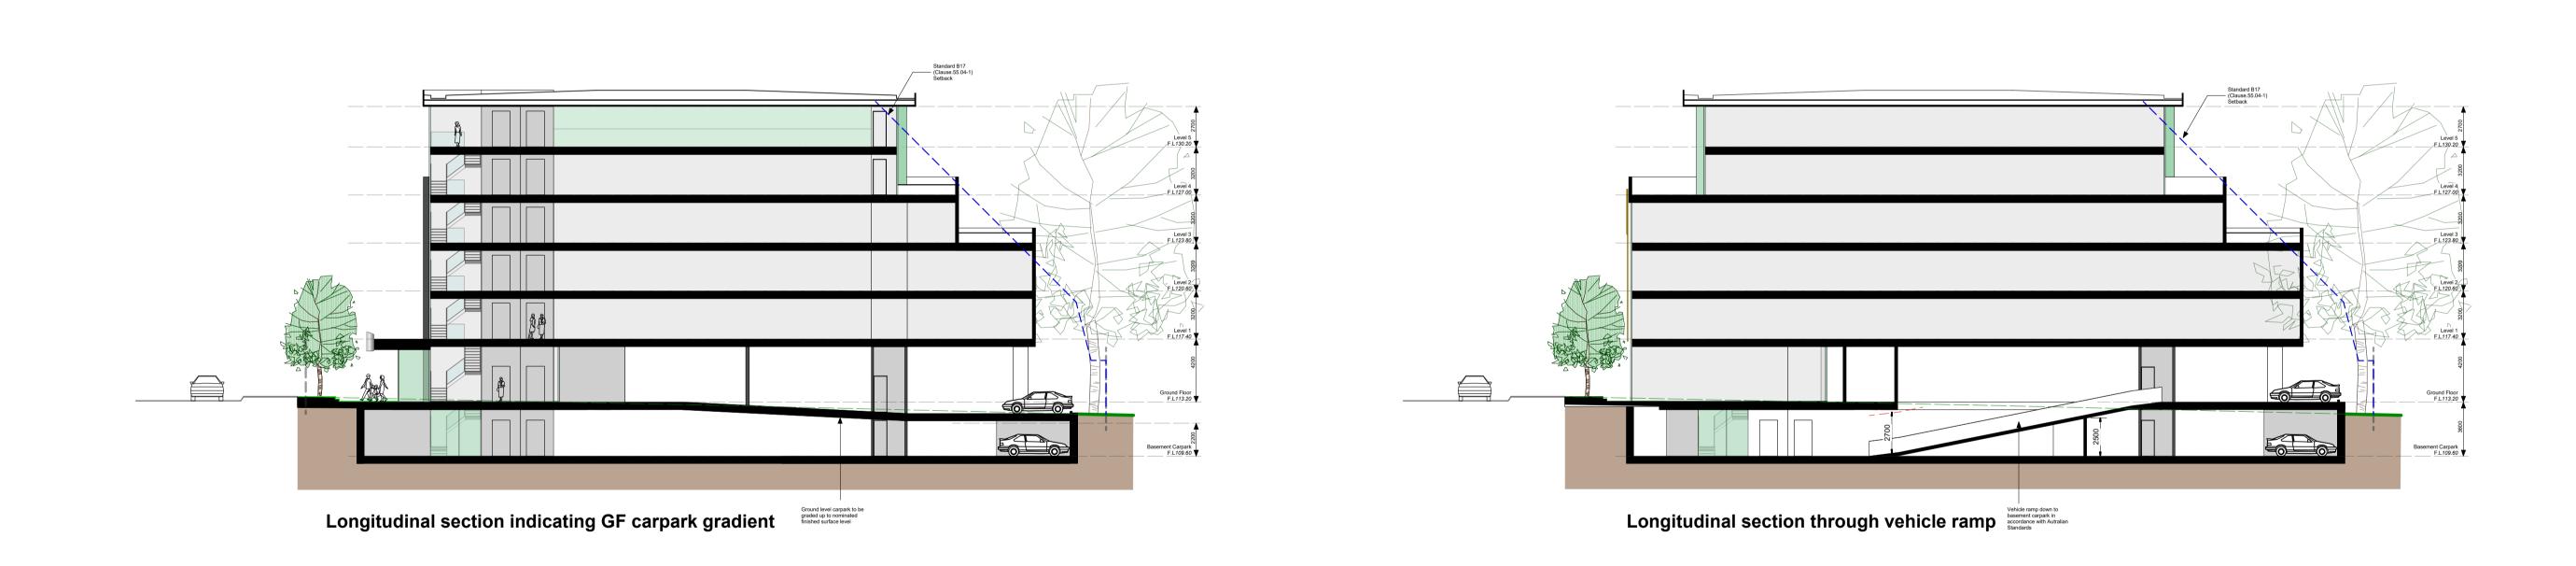

| Copyright Reserved  Figured dimensions take precedence over scaled dimensions. Check all dimensions on site. Shop drawings shall be submitted to this office for approval prior to the commencement of any works. This drawing and associated information is subject to copyright. | Amendments  19/12/19 A Increased Eastern, Western & Southern setbacks. Reduced Northern setback. Reduced building footprint around feature existing tree to remain in North/Western corner of the site. Additional Level 5 included. Bicycle spaces relocated closer to Pharmacy. Pedestrian entry behind Pharmacy added. Feature screening to Western side of the carpark undercroft. Feature screening to North facing Female amenities to Levels 1-3 | ANDRE                         | NDREW GIFFORD IMAGERY BUILDING DESIGN m. 0419 386 863 | Proposed Medical Centre to 158-160 Boronia Rd, Boronia for Cypress Health | Designed Dra  AG  Drawn  AG | Diagramatic Se   |       | ns      |          |
|------------------------------------------------------------------------------------------------------------------------------------------------------------------------------------------------------------------------------------------------------------------------------------|---------------------------------------------------------------------------------------------------------------------------------------------------------------------------------------------------------------------------------------------------------------------------------------------------------------------------------------------------------------------------------------------------------------------------------------------------------|-------------------------------|-------------------------------------------------------|---------------------------------------------------------------------------|-----------------------------|------------------|-------|---------|----------|
| No part may be re-produced nor may any exclusive                                                                                                                                                                                                                                   |                                                                                                                                                                                                                                                                                                                                                                                                                                                         | bdcv.                         | f. 03 9562 0705<br>e.ag.i@bigpond.net.au              |                                                                           | Date                        | Sheet No.        | Scale | Dwg No. | Revision |
| right be exercised, without the permission of Andrew Gifford Imagery 2019                                                                                                                                                                                                          |                                                                                                                                                                                                                                                                                                                                                                                                                                                         | DPAD 22055 ABN 26 905 050 639 | a. 10 morecombe place wheelers hill vic 3150          | Town Planning Issue                                                       |                             | 19/12/19 12 of 1 | 1:200 | TP.12   | A        |