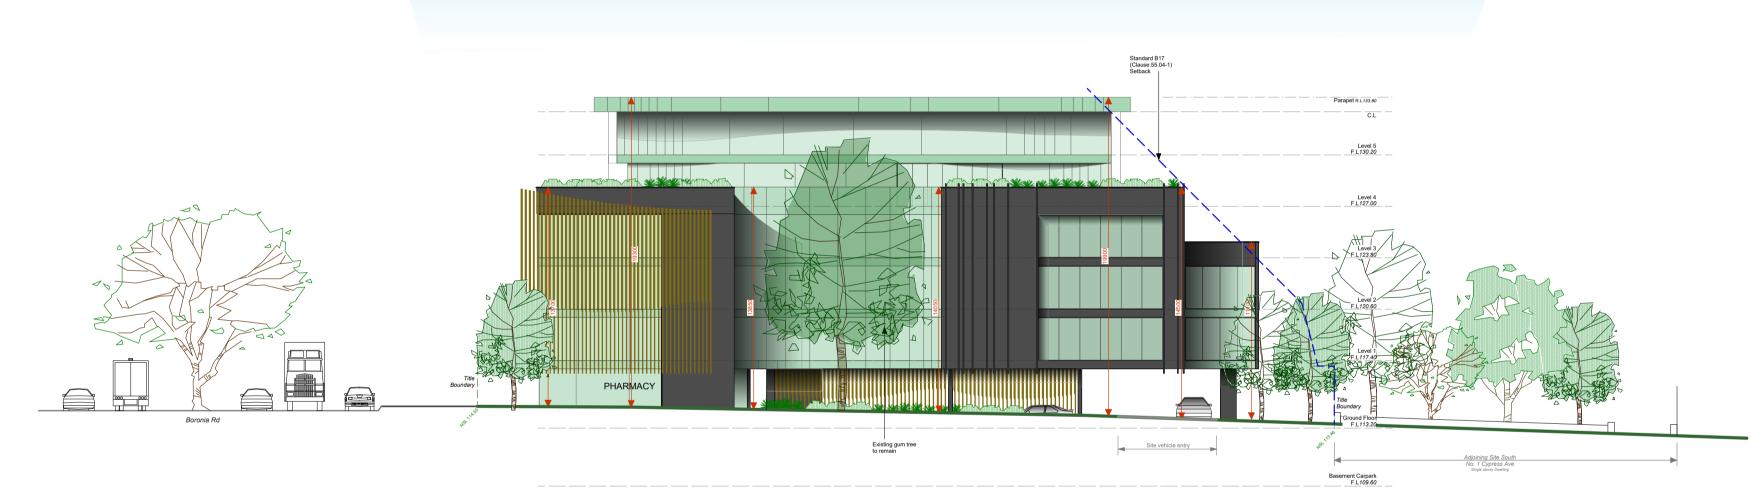

| Copyright Reserved                                                                                                                                                                                                                                             | Notes | Amendments                                                                                                                                                                                                                                                                                                                                                                                                                                  |                                                                            | Pro | roject                                                                          | Designed      | Drawing Title |            |             |         |          |
|----------------------------------------------------------------------------------------------------------------------------------------------------------------------------------------------------------------------------------------------------------------|-------|---------------------------------------------------------------------------------------------------------------------------------------------------------------------------------------------------------------------------------------------------------------------------------------------------------------------------------------------------------------------------------------------------------------------------------------------|----------------------------------------------------------------------------|-----|---------------------------------------------------------------------------------|---------------|---------------|------------|-------------|---------|----------|
| Figured dimensions take precedence over scaled dimensions. Check all dimensions on site. Shop drawings shall be submitted to this office for approval prior to the commencement of any works. This drawing and associated information is subject to copyright. |       | 19/12/19 A Increased Eastern, Western & Southern setbacks. Reduced Northern setback. Reduced building footprint around feature existing tree to remain in North/Western corner of the site. Additional Level 5 included. Bicycle spaces relocated closer to Pharmacy. Pedestrian entry behind Pharmacy added. Feature screening to Western side of the carpark undercroft. Feature screening to North facing Female amenities to Levels 1-3 | ANDREW GIFFORD IMAGERY BUILDING DESIGN m. 0419 386 863                     |     | Proposed Medical Centre to<br>158-160 Boronia Rd, Boronia for<br>Cypress Health | AG  Drawn  AG |               | East & Sou | th Elevatio | ons     |          |
| No part may be re-produced nor may any exclusive                                                                                                                                                                                                               |       |                                                                                                                                                                                                                                                                                                                                                                                                                                             | f. 03 9562 0705<br>e.ag.i@bigpond.net.au                                   |     | ••                                                                              |               | Date          | Sheet No.  | Scale       | Dwg No. | Revision |
| right be exercised, without the permission of<br>Andrew Gifford Imagery 2019                                                                                                                                                                                   |       |                                                                                                                                                                                                                                                                                                                                                                                                                                             | DPAD 22055 ABN 26 905 050 639 a. 10 morecombe place wheelers hill vic 3150 | Iss | Town Planning Issue                                                             |               | 19/12/19      | 11 of 13   | 1:200       | TP.11   | A        |