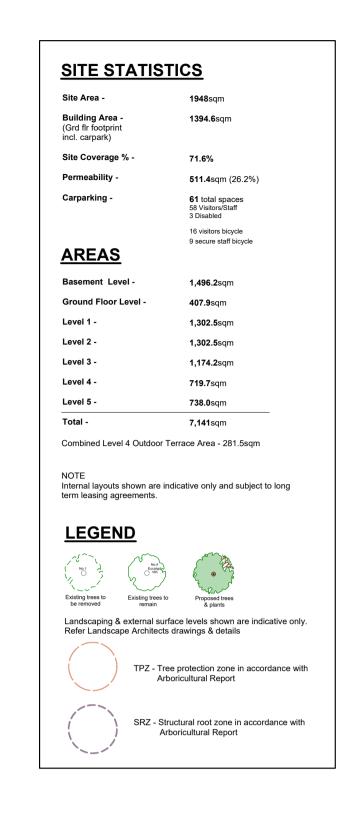

No part may be re-produced nor may any exclusive right be exercised, without the permission of Andrew Gifford Imagery 2019 4 of 12 1:200 TP.04 A DP.AD 22055 ABN 26 905 050 639 Town Planning Issue

**407.9**sqm Ground Floor Level -Level 1 -**1,302.5**sqm Level 2 -**1,302.5**sqm Level 3 -**1,174.2**sqm Level 4 -**719.7**sqm Level 5 -**738.0**sqm **7,141**sqm Combined Level 4 Outdoor Terrace Area - 281.5sqm NOTE Internal layouts shown are indicative only and subject to long term leasing agreements. <u>LEGEND</u> Landscaping & external surface levels shown are indicative only. Refer Landscape Architects drawings & details TPZ - Tree protection zone in accordance with Arboricultural Report SRZ - Structural root zone in accordance with Arboricultural Report

SITE STATISTICS

**511.4**sqm (26.2%)

**61** total spaces 58 Visitors/Staff 3 Disabled

16 visitors bicycle 9 secure staff bicycle

Building Area -(Grd flr footprint incl. carpark)

Site Coverage % -

**AREAS** 

SITE STATISTICS

**1394.6**sqm

**511.4**sqm (26.2%)

16 visitors bicycle 9 secure staff bicycle

**1,496.2**sqm

**1,302.5**sqm

**1,302.5**sqm

**1,174.2**sqm

**719.7**sqm

738.0sqm 7,141sqm

Combined Level 4 Outdoor Terrace Area - 281.5sqm

NOTE Internal layouts shown are indicative only and subject to long term leasing agreements.

Landscaping & external surface levels shown are indicative only. Refer Landscape Architects drawings & details

TPZ - Tree protection zone in accordance with Arboricultural Report

SRZ - Structural root zone in accordance with Arboricultural Report

**407.9**sqm

Building Area -(Grd flr footprint incl. carpark)

Site Coverage % Permeability -

**AREAS** 

Level 1 -

Level 2 -

Level 3 -

Level 4 -

Level 5 -

<u>LEGEND</u>

Ground Floor Level -

SITE STATISTICS Building Area -(Grd flr footprint incl. carpark) Site Coverage % -Permeability -**511.4**sqm (26.2%) 16 visitors bicycle 9 secure staff bicycle **AREAS** Ground Floor Level -**407.9**sqm Level 1 -**1,302.5**sqm Level 2 -**1,302.5**sqm Level 3 -**1,174.2**sqm Level 4 -**719.7**sqm Level 5 -**738.0**sqm **7,141**sqm Combined Level 4 Outdoor Terrace Area - 281.5sqm NOTE Internal layouts shown are indicative only and subject to long term leasing agreements. <u>LEGEND</u> Landscaping & external surface levels shown are indicative only. Refer Landscape Architects drawings & details TPZ - Tree protection zone in accordance with Arboricultural Report SRZ - Structural root zone in accordance with Arboricultural Report

SITE STATISTICS

**511.4**sqm (26.2%)

16 visitors bicycle 9 secure staff bicycle

**407.9**sqm

**1,302.5**sqm

**1,302.5**sqm

**1,174.2**sqm

**719.7**sqm

738.0sqm 7,141sqm

Combined Level 4 Outdoor Terrace Area - 281.5sqm

NOTE Internal layouts shown are indicative only and subject to long term leasing agreements.

Landscaping & external surface levels shown are indicative only. Refer Landscape Architects drawings & details

TPZ - Tree protection zone in accordance with Arboricultural Report

SRZ - Structural root zone in accordance with Arboricultural Report

Building Area -(Grd flr footprint incl. carpark)

Site Coverage % Permeability -

**AREAS** 

Level 1 -

Level 2 -

Level 3 -

Level 4 -

Level 5 -

<u>LEGEND</u>

TPZ - Tree protection zone in accordance with Arboricultural Report

SRZ - Structural root zone in accordance with Arboricultural Report

Building Area -(Grd flr footprint incl. carpark)

Site Coverage % -

**AREAS** 

Level 1 -

Level 2 -

Level 3 -

Level 4 -

Level 5 -

**LEGEND** 

Ground Floor Level -

BORONIA ROAD