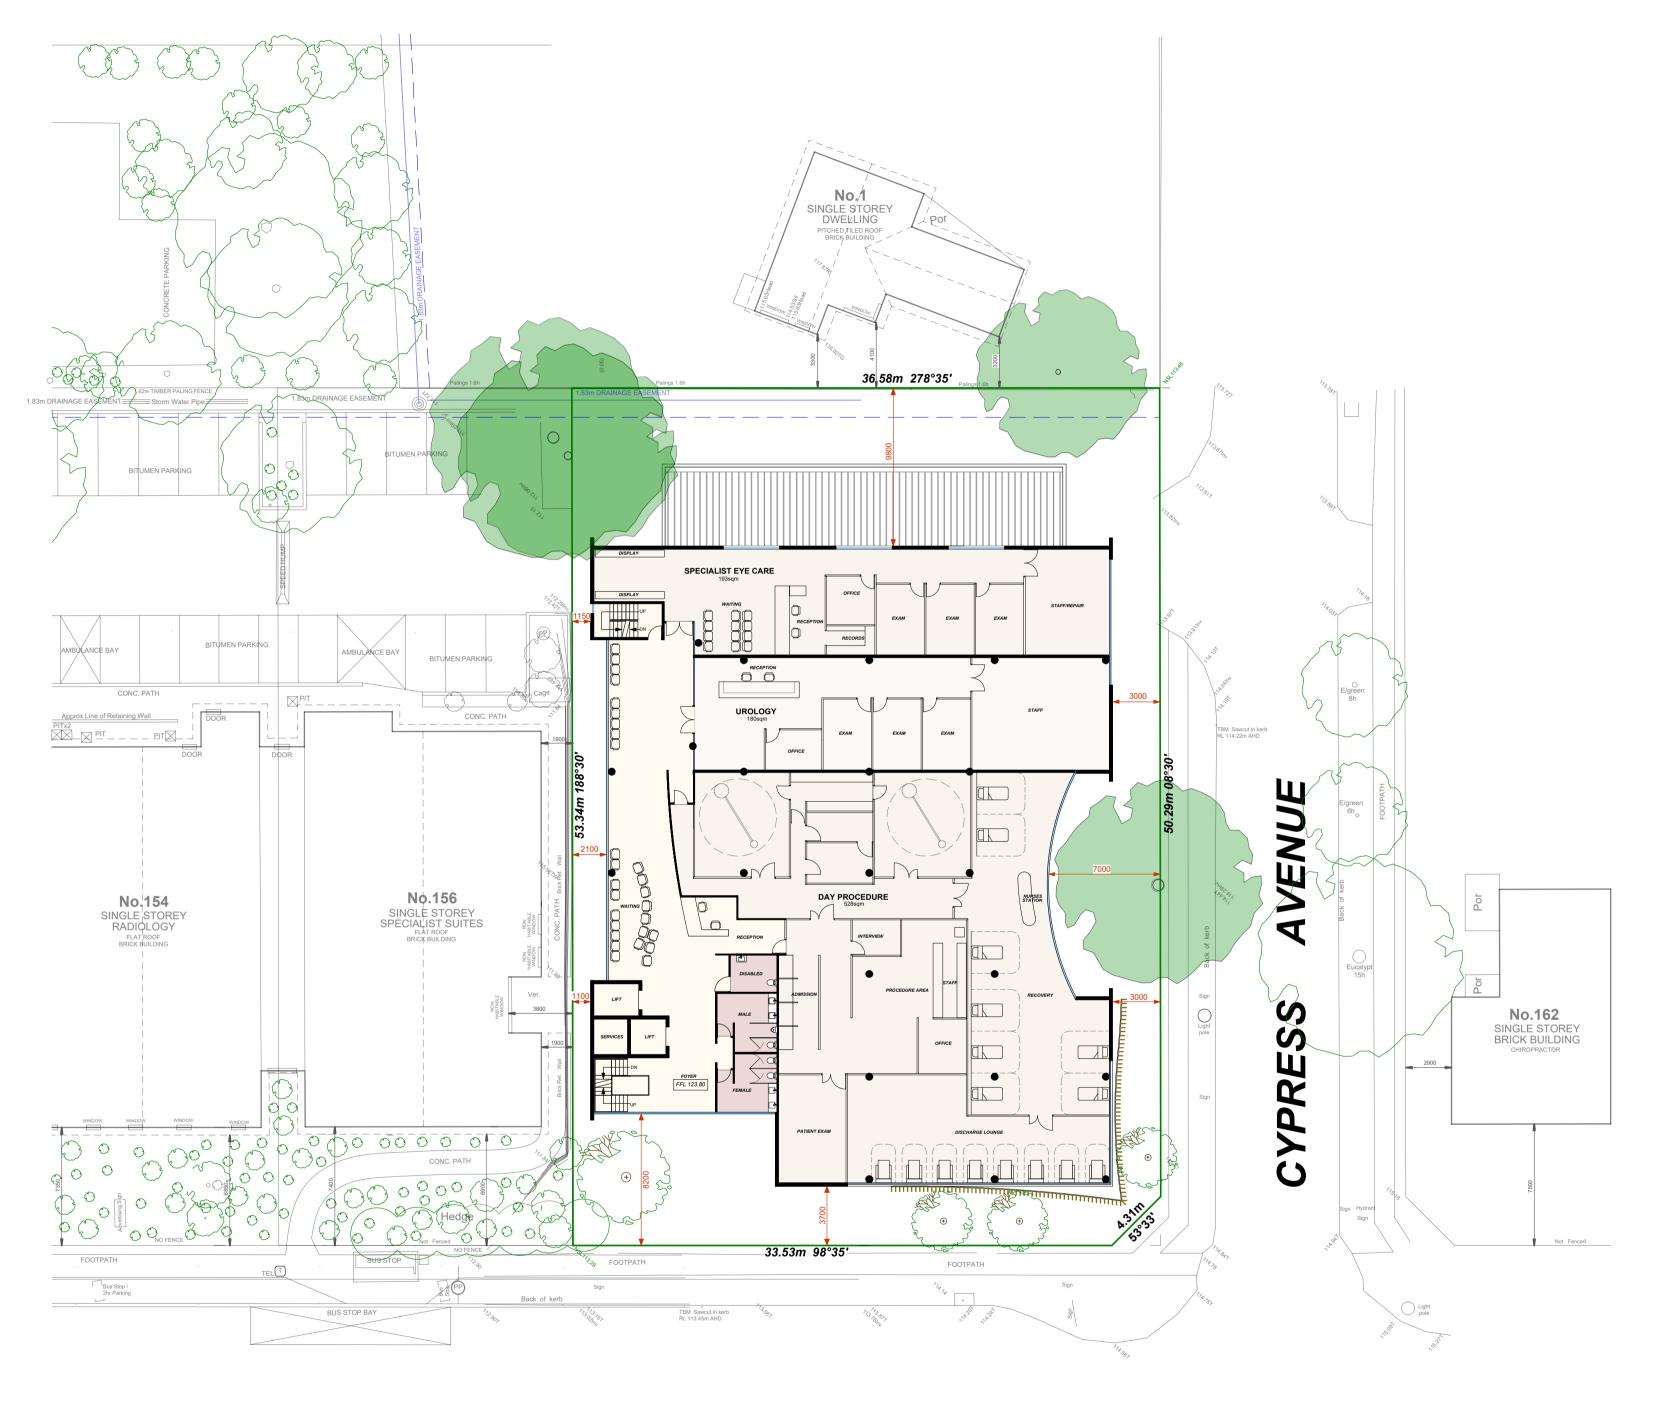

| Copyright Reserved  Figured dimensions take precedence over scaled dimensions. Check all dimensions on site. Shop drawings shall be submitted to this office for approval prior to the commencement of any works. This drawing and | Notes | Amendments  19/12/19 A Increased Eastern, Western & Southern setbacks. Reduced Northern setback. Reduced building footprint around feature existing tree to remain in North/Western corner of the site. Additional Level 5 included. Bicycle spaces relocated closer to Pharmacy. Pedestrian entry behind Pharmacy added. Feature screening to Western side of the carpark undercroft. Feature screening to North facing Female amenities to Levels 1-3 | ANDREV                          | ANDREW GIFFORD IMAGERY BUILDING DESIGN m. 0419 386 863                                   |      | Proposed Medical Centre to<br>158-160 Boronia Rd, Boronia for<br>Cypress Health | Designed Drawing Title  AG  Drawn  Drawn  AG |          | se Site/Roo       |                    |                      |            |
|------------------------------------------------------------------------------------------------------------------------------------------------------------------------------------------------------------------------------------|-------|---------------------------------------------------------------------------------------------------------------------------------------------------------------------------------------------------------------------------------------------------------------------------------------------------------------------------------------------------------------------------------------------------------------------------------------------------------|---------------------------------|------------------------------------------------------------------------------------------|------|---------------------------------------------------------------------------------|----------------------------------------------|----------|-------------------|--------------------|----------------------|------------|
| associated information is subject to copyright.  No part may be re-produced nor may any exclusive right be exercised, without the permission of Andrew Gifford Imagery 2019                                                        |       |                                                                                                                                                                                                                                                                                                                                                                                                                                                         | DPAD 22055 ABN 26 905 050 639 a | f. 03 9562 0705<br>e.ag.i@bigpond.net.au<br>a. 10 morecombe place wheelers hill vic 3150 | NE N | Town Planning Issue                                                             |                                              | 19/12/19 | Sheet No. 2 of 12 | Scale <b>1:200</b> | Dwg No. <b>TP.02</b> | Revision A |