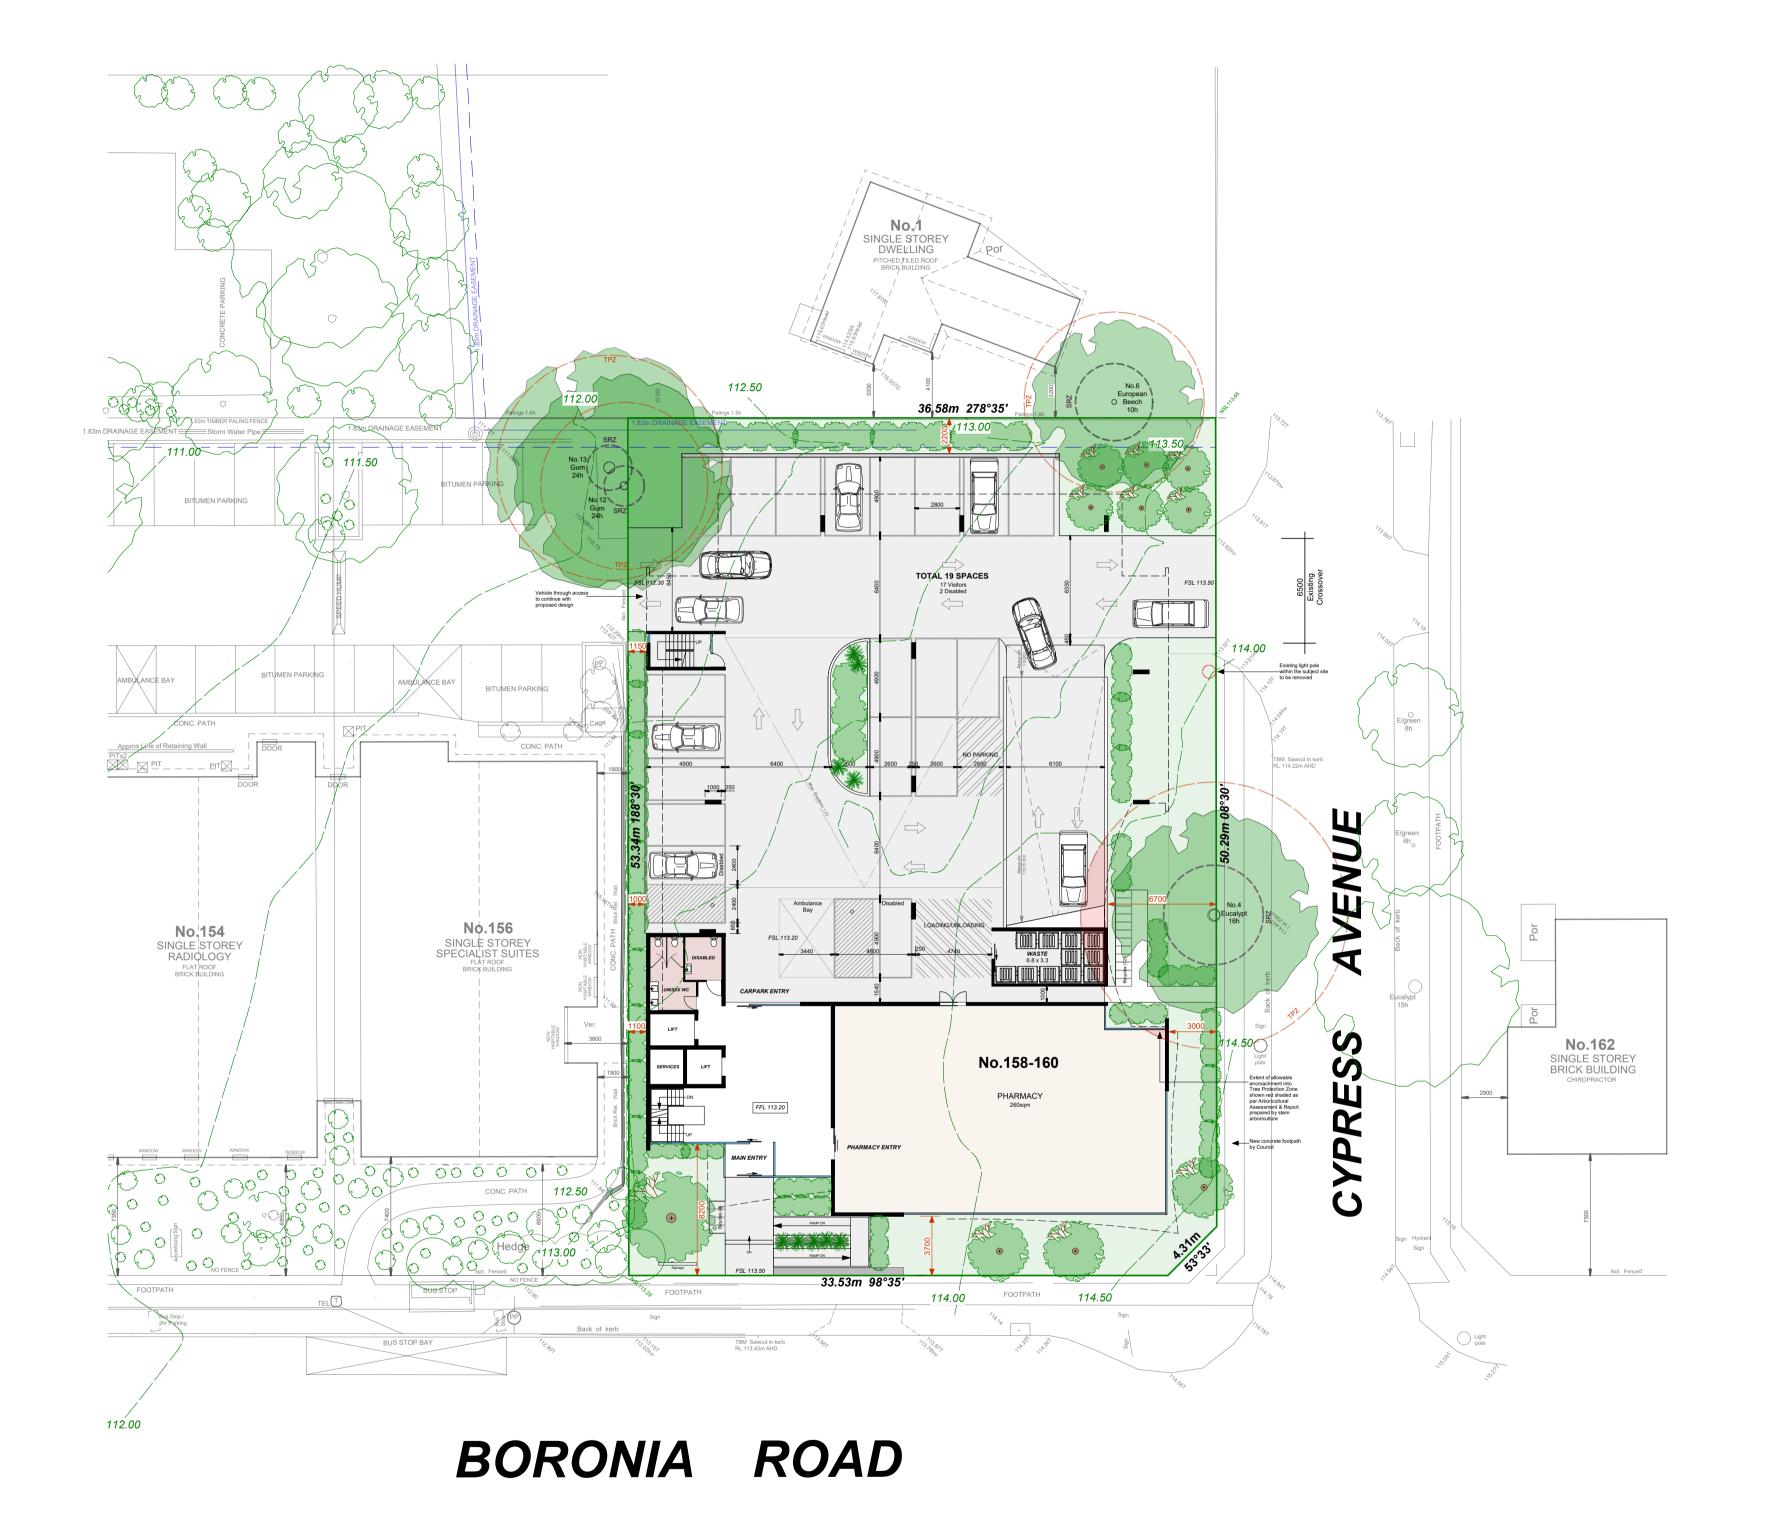

| Copyright Reserved  Figured dimensions take precedence over scaled dimensions. Check all dimensions on site. Shop drawings shall be submitted to this office for approval prior to the commencement of any works. This drawing and | Notes | Amendments  19/12/19 A Increased Eastern, Western & Southern setbacks. Reduced Northern setback. Reduced building footprint around feature existing tree to remain in North/Western corner of the site. Additional Level 5 included. Bicycle spaces relocated closer to Pharmacy. Pedestrian entry behind Pharmacy added. Feature screening to Western side of the carpark undercroft. Feature screening to North facing Female amenities to Levels 1-3 | ANDREV                          | ANDREW GIFFORD IMAGERY BUILDING DESIGN m. 0419 386 863                                   |      | Proposed Medical Centre to<br>158-160 Boronia Rd, Boronia for<br>Cypress Health | Designed Drawing Title  AG  Drawn  Drawn  AG |          | se Site/Roo       |                    |                      |            |
|------------------------------------------------------------------------------------------------------------------------------------------------------------------------------------------------------------------------------------|-------|---------------------------------------------------------------------------------------------------------------------------------------------------------------------------------------------------------------------------------------------------------------------------------------------------------------------------------------------------------------------------------------------------------------------------------------------------------|---------------------------------|------------------------------------------------------------------------------------------|------|---------------------------------------------------------------------------------|----------------------------------------------|----------|-------------------|--------------------|----------------------|------------|
| associated information is subject to copyright.  No part may be re-produced nor may any exclusive right be exercised, without the permission of Andrew Gifford Imagery 2019                                                        |       |                                                                                                                                                                                                                                                                                                                                                                                                                                                         | DPAD 22055 ABN 26 905 050 639 a | f. 03 9562 0705<br>e.ag.i@bigpond.net.au<br>a. 10 morecombe place wheelers hill vic 3150 | NE N | Town Planning Issue                                                             |                                              | 19/12/19 | Sheet No. 2 of 12 | Scale <b>1:200</b> | Dwg No. <b>TP.02</b> | Revision A |

Designed **AG** Copyright Reserved ANDREW GIFFORD IMAGERY
BUILDING DESIGN 19/12/19 A Increased Eastern, Western & Southern setbacks. Reduced Northern setback. Reduced building footprint around feature existing tree to remain in North/Western corner of the site. Additional Level 5 included. Bicycle spaces relocated closer to Pharmacy. Pedestrian entry behind Pharmacy added. Feature screening to Western side of the carpark undercroft. Feature screening to North facing Female amenities to Levels 1-3 Proposed Medical Centre to Figured dimensions take precedence over scaled dimensions. Check all dimensions on site. Shop drawings shall be submitted to this office for approval prior to the commencement of any works. This drawing and Basement Carpark Plan Drawn **AG** 158-160 Boronia Rd, Boronia for m. 0419 386 863 f. 03 9562 0705 e.ag.i@bigpond.net.au a.10 morecombe place wheelers hill vic 3150 Cypress Health associated information is subject to copyright.