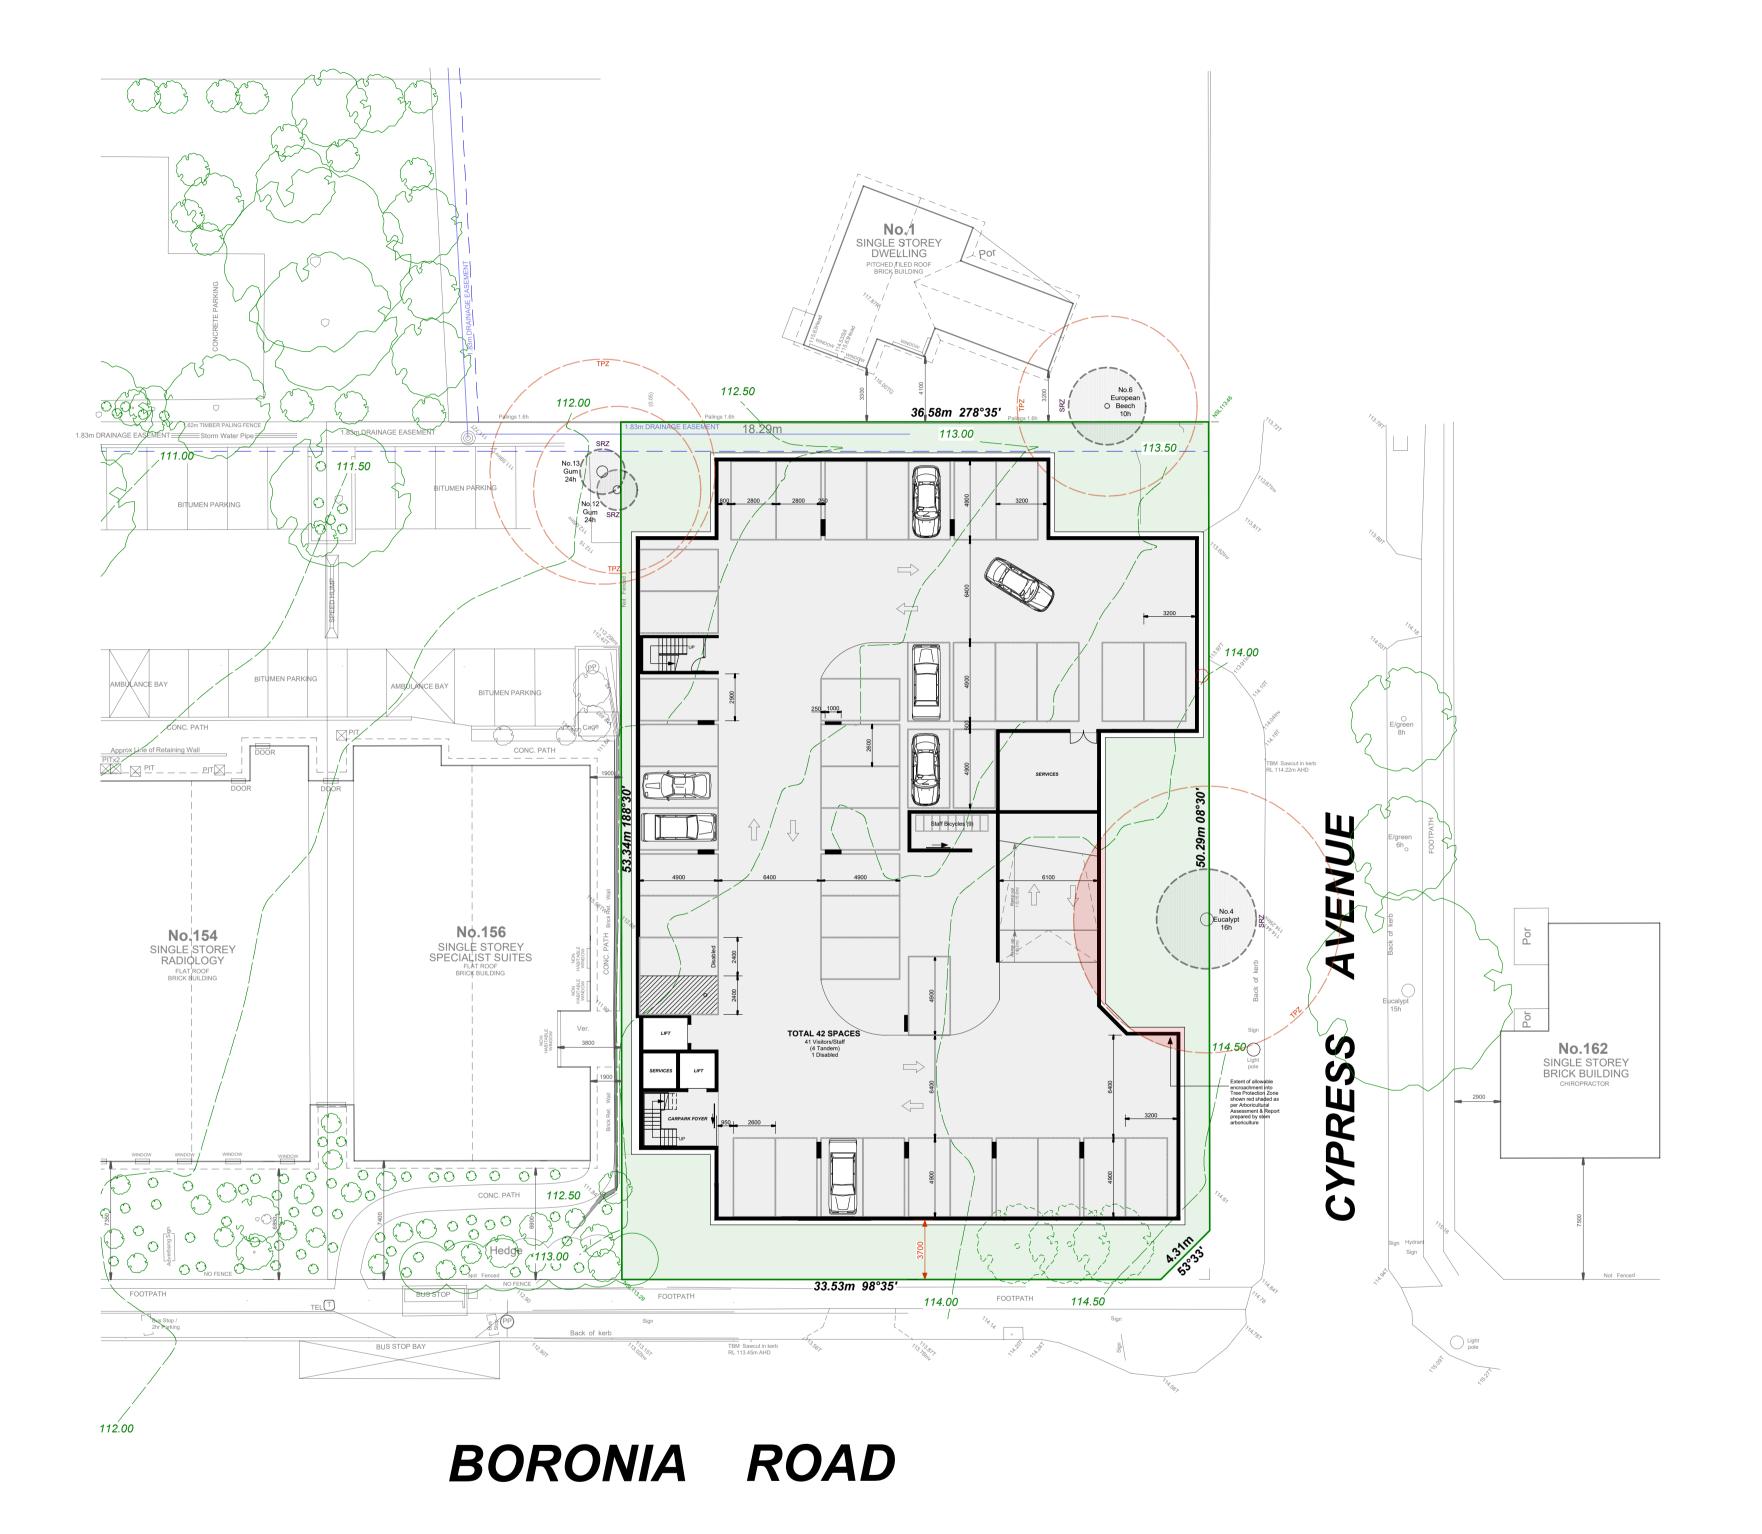

| Copyright Reserved  Figured dimensions take precedence over scaled dimensions. Check all dimensions on site. Shop drawings shall be submitted to this office for approval prior to the commencement of any works. This drawing and | Notes | Amendments  19/12/19 A Increased Eastern, Western & Southern setbacks. Reduced Northern setback. Reduced building footprint around feature existing tree to remain in North/Western corner of the site. Additional Level 5 included. Bicycle spaces relocated closer to Pharmacy. Pedestrian entry behind Pharmacy added. Feature screening to Western side of the carpark undercroft. Feature screening to North facing Female amenities to Levels 1-3 | ANDREV                          | ANDREW GIFFORD IMAGERY BUILDING DESIGN m. 0419 386 863                                   |      | Proposed Medical Centre to<br>158-160 Boronia Rd, Boronia for<br>Cypress Health | Designed Drawing Title  AG  Drawn  Drawn  AG |          | se Site/Roo       |                    |                      |            |
|------------------------------------------------------------------------------------------------------------------------------------------------------------------------------------------------------------------------------------|-------|---------------------------------------------------------------------------------------------------------------------------------------------------------------------------------------------------------------------------------------------------------------------------------------------------------------------------------------------------------------------------------------------------------------------------------------------------------|---------------------------------|------------------------------------------------------------------------------------------|------|---------------------------------------------------------------------------------|----------------------------------------------|----------|-------------------|--------------------|----------------------|------------|
| associated information is subject to copyright.  No part may be re-produced nor may any exclusive right be exercised, without the permission of Andrew Gifford Imagery 2019                                                        |       |                                                                                                                                                                                                                                                                                                                                                                                                                                                         | DPAD 22055 ABN 26 905 050 639 a | f. 03 9562 0705<br>e.ag.i@bigpond.net.au<br>a. 10 morecombe place wheelers hill vic 3150 | NE N | Town Planning Issue                                                             |                                              | 19/12/19 | Sheet No. 2 of 12 | Scale <b>1:200</b> | Dwg No. <b>TP.02</b> | Revision A |

Designed **AG** Copyright Reserved ANDREW GIFFORD IMAGERY
BUILDING DESIGN 19/12/19 A Increased Eastern, Western & Southern setbacks. Reduced Northern setback. Reduced building footprint around feature existing tree to remain in North/Western corner of the site. Additional Level 5 included. Bicycle spaces relocated closer to Pharmacy. Pedestrian entry behind Pharmacy added. Feature screening to Western side of the carpark undercroft. Feature screening to North facing Female amenities to Levels 1-3 Proposed Medical Centre to Figured dimensions take precedence over scaled dimensions. Check all dimensions on site. Shop drawings shall be submitted to this office for approval prior to the commencement of any works. This drawing and Basement Carpark Plan Drawn **AG** 158-160 Boronia Rd, Boronia for m. 0419 386 863 f. 03 9562 0705 e.ag.i@bigpond.net.au a.10 morecombe place wheelers hill vic 3150 Cypress Health associated information is subject to copyright.