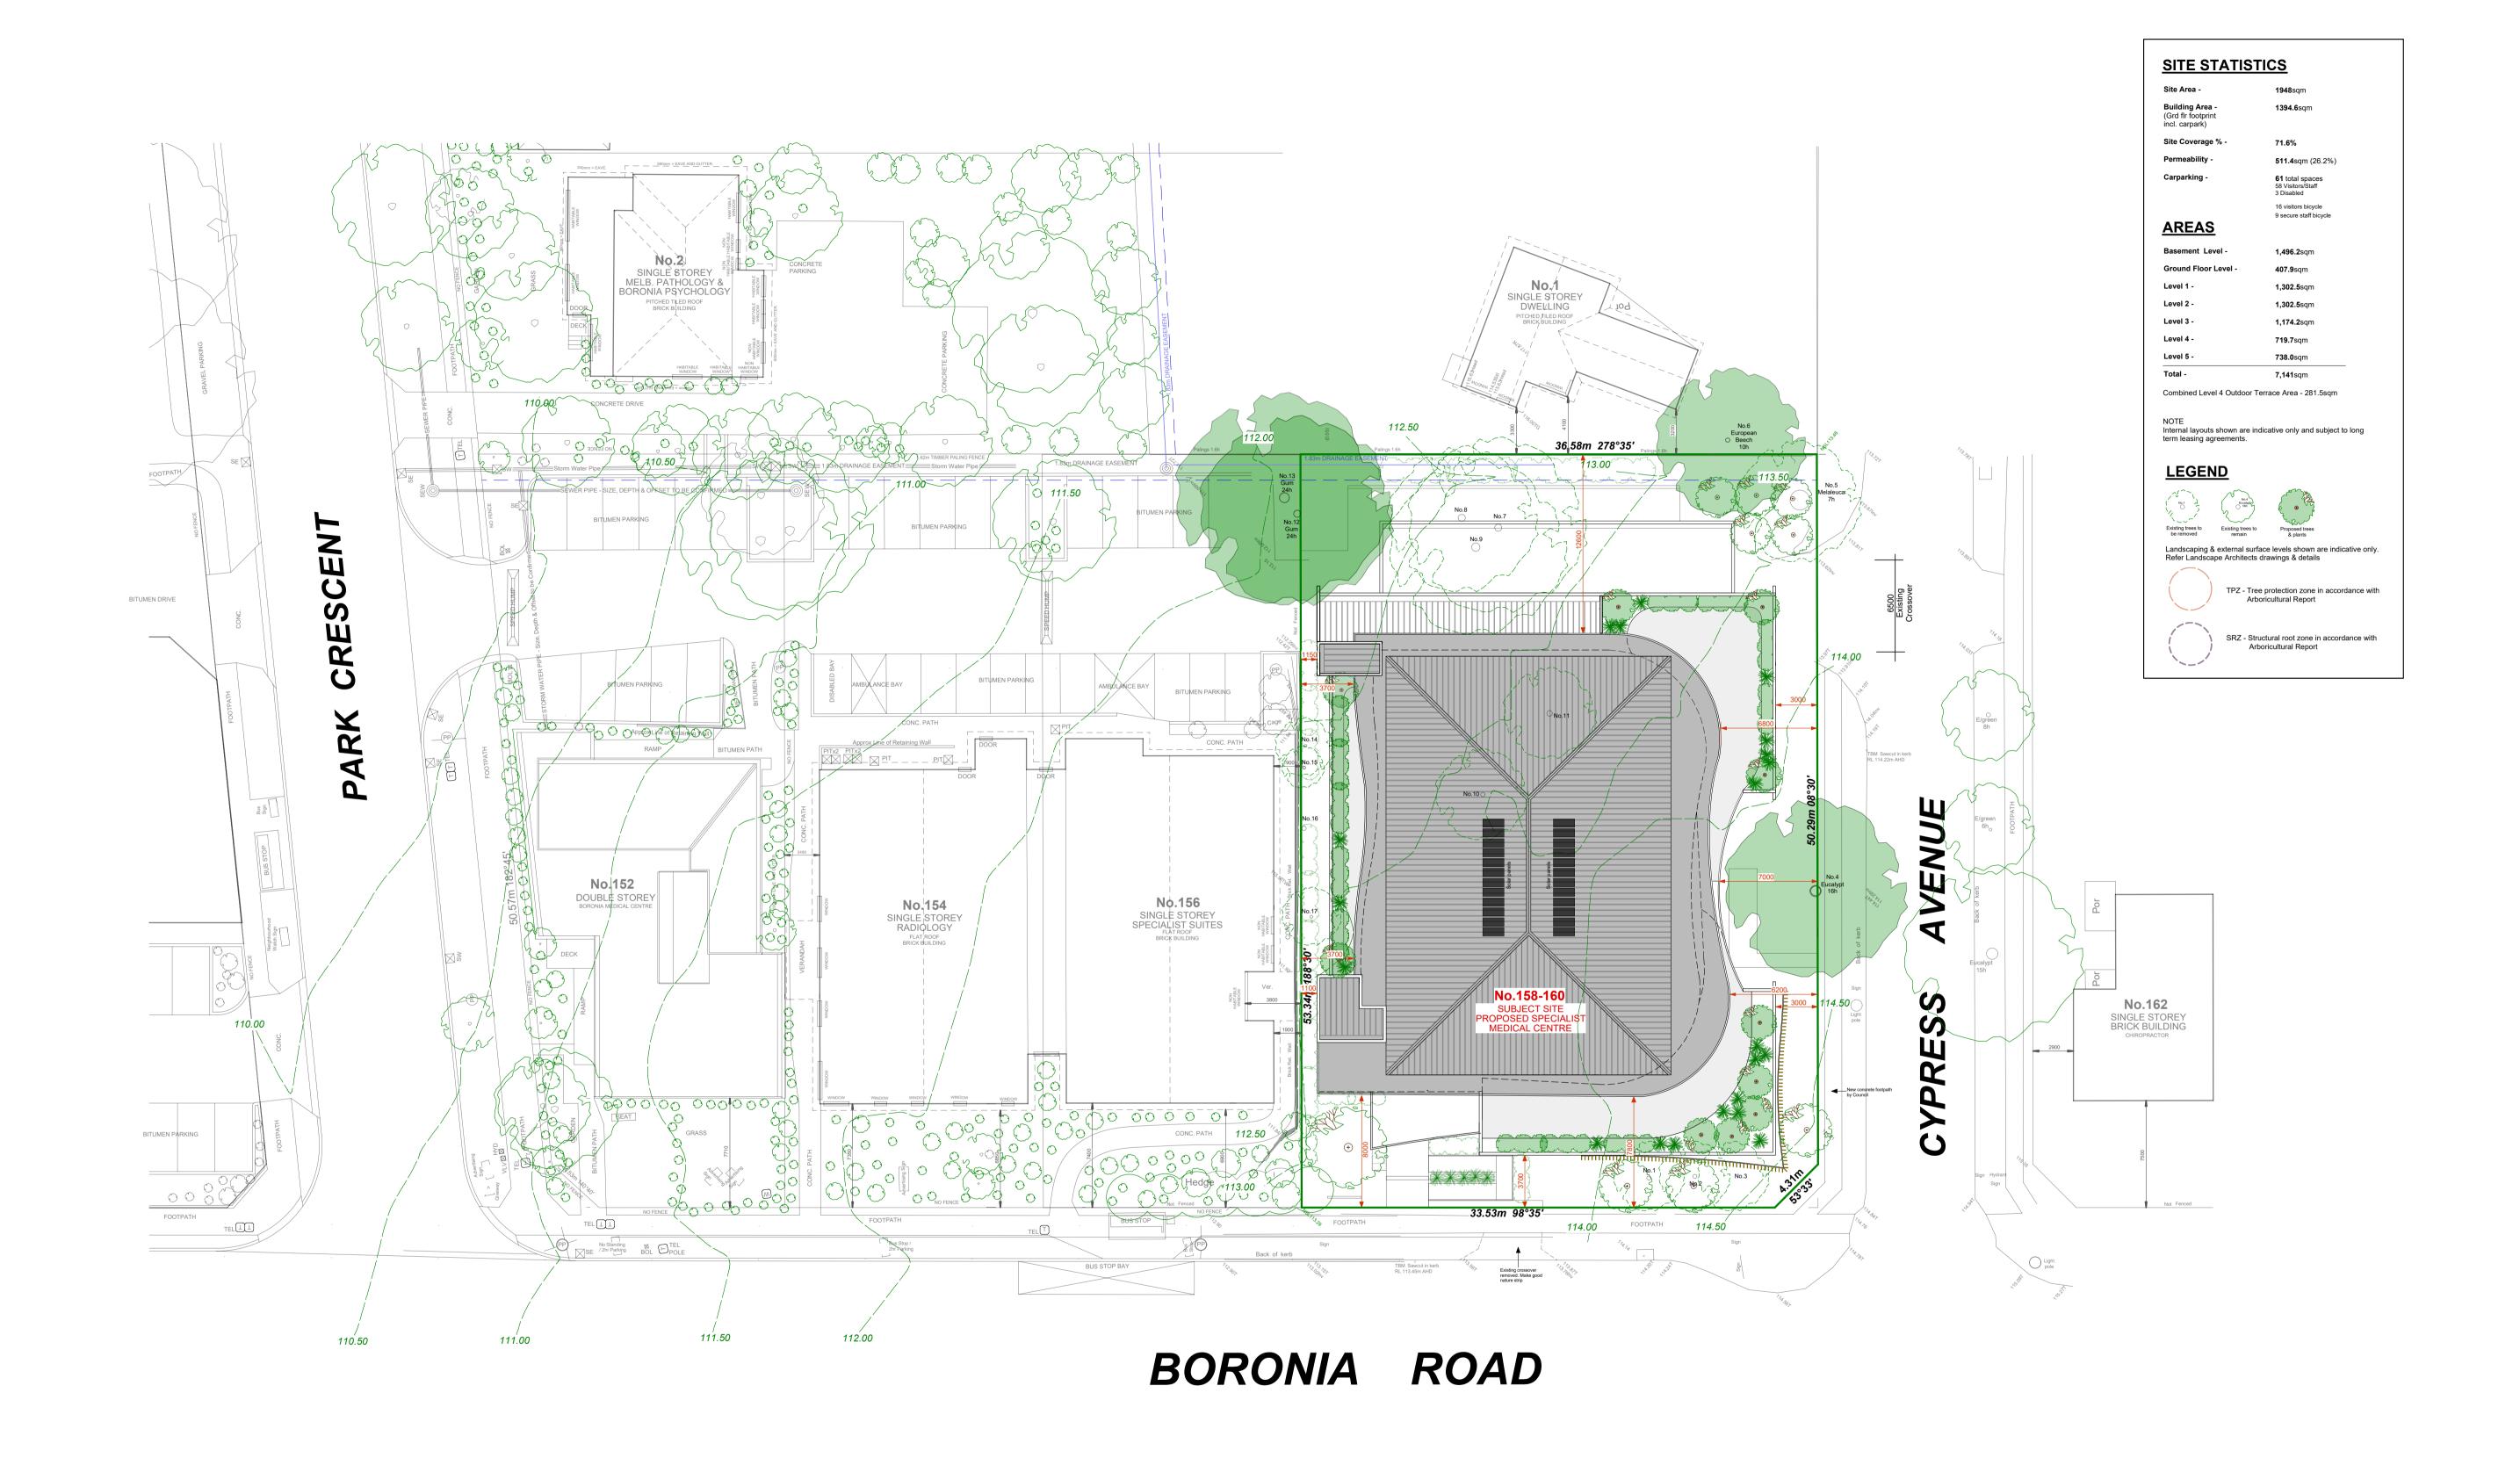

No part may be re-produced nor may any exclusive right be exercised, without the permission of Andrew Gifford Imagery 2019 4 of 12 1:200 TP.04 A DP.AD 22055 ABN 26 905 050 639 Town Planning Issue

**407.9**sqm Ground Floor Level -Level 1 -**1,302.5**sqm Level 2 -**1,302.5**sqm Level 3 -**1,174.2**sqm Level 4 -**719.7**sqm Level 5 -**738.0**sqm **7,141**sqm Combined Level 4 Outdoor Terrace Area - 281.5sqm NOTE Internal layouts shown are indicative only and subject to long term leasing agreements. <u>LEGEND</u> Landscaping & external surface levels shown are indicative only. Refer Landscape Architects drawings & details TPZ - Tree protection zone in accordance with Arboricultural Report SRZ - Structural root zone in accordance with Arboricultural Report

SITE STATISTICS

**511.4**sqm (26.2%)

**61** total spaces 58 Visitors/Staff 3 Disabled

16 visitors bicycle 9 secure staff bicycle

Building Area -(Grd flr footprint incl. carpark)

Site Coverage % -

**AREAS** 