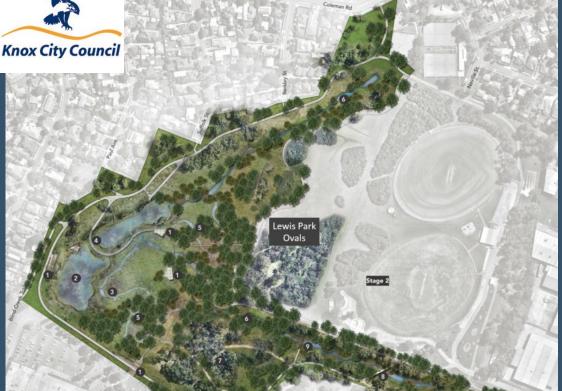

## Lewis Park Masterplan – Community Update

Stage One of the project aims to enhance the existing amenity of Lewis Park by creating increased interaction with the waterway, enhanced connectivity, biodiversity and flexible open spaces.